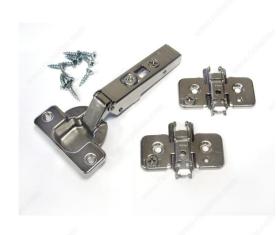

# **CLIP top Hinge - 120°**

**Product #** BP71T55523180S

Fixing Type Screw-On

**Cabinet Type** Frameless

**Door Position** Full Overlay

Milling Depth 1/2 to 1/2 in\*

Packaging format Bag of 2 units

## **TECHNICAL SPECIFICATIONS**

| Product #           | BP71T55523180S |
|---------------------|----------------|
| Hinge Type          | CLIP top       |
| Use Type            | Standard Door  |
| Cabinet Thickness   | Min. 5/8 in*   |
| Closing Mechanism   | Spring Closing |
| Door Thickness      | Min. 5/8 in*   |
| Milling Diameter    | 1 3/8 in*      |
| Hinge Opening Angle | +120°          |