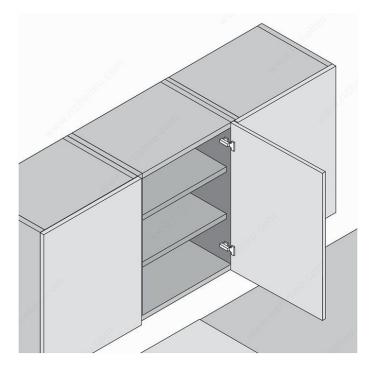

# **CLIP top Hinge - 120°**

**Product #** BP71T55523180S

Fixing Type Screw-On

**Cabinet Type** Frameless

**Door Position** Full Overlay

Milling Depth 1/2 to 1/2 in\*

Packaging format Bag of 2 units

## **TECHNICAL SPECIFICATIONS**

| Product #           | BP71T55523180S |
|---------------------|----------------|
| Hinge Type          | CLIP top       |
| Use Type            | Standard Door  |
| Cabinet Thickness   | Min. 5/8 in*   |
| Closing Mechanism   | Spring Closing |
| Door Thickness      | Min. 5/8 in*   |
| Milling Diameter    | 1 3/8 in*      |
| Hinge Opening Angle | +120°          |