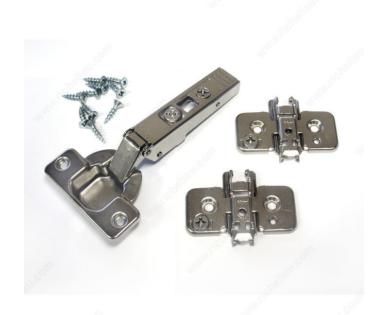

# **CLIP top Hinge - 120°**

**Product #** BP71T55523180S

Fixing Type Screw-On

**Cabinet Type** Frameless

**Door Position** Full Overlay

Milling Depth 1/2 to 1/2 in\*

Packaging format Bag of 2 units

## **TECHNICAL SPECIFICATIONS**

| Product #           | BP71T55523180S |
|---------------------|----------------|
| Hinge Type          | CLIP top       |
| Use Type            | Standard Door  |
| Cabinet Thickness   | Min. 5/8 in*   |
| Closing Mechanism   | Spring Closing |
| Door Thickness      | Min. 5/8 in*   |
| Milling Diameter    | 1 3/8 in*      |
| Hinge Opening Angle | +120°          |