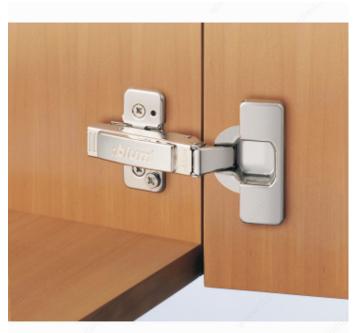

# **CLIP top Hinge - 120°**

**Product #** BP71T55523180S

Fixing Type Screw-On

**Cabinet Type** Frameless

**Door Position** Full Overlay

Milling Depth 1/2 to 1/2 in\*

Packaging format Bag of 2 units

## **TECHNICAL SPECIFICATIONS**

| Product #           | BP71T55523180S |
|---------------------|----------------|
| Hinge Type          | CLIP top       |
| Use Type            | Standard Door  |
| Cabinet Thickness   | Min. 5/8 in*   |
| Closing Mechanism   | Spring Closing |
| Door Thickness      | Min. 5/8 in*   |
| Milling Diameter    | 1 3/8 in*      |
| Hinge Opening Angle | +120°          |