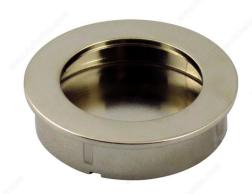

## **Modern Recessed Metal Pull - 7226**

Product # BP72260180

Finish Polished Nickel

### **DESCRIPTION**

Recommended for cabinet sliding door applications.

Change the look of your cabinets with this round contemporary Richelieu recessed handle that fits directly into sliding cabinet doors.

# **TECHNICAL SPECIFICATIONS**

| Product #                             | BP72260180              |
|---------------------------------------|-------------------------|
| Pulls and Knobs Style                 | Modern                  |
| Туре                                  | Recessed Pulls          |
| Material                              | Zamak                   |
| Milling Depth - Overall Dimensions    | 1/2 in*                 |
| Diameter - Overall Dimensions         | 2 3/8 in*               |
| Milling Diameter - Overall Dimensions | 2 1/8 in*               |
| Screw/Nail                            | Not Applicable          |
| Color Group                           | Gray and Chrome Group   |
| Finish Number                         | 180                     |
| Suggested Price                       | From \$20.00 to \$30.00 |
| Height - Overall Dimensions           | 19/32 in*               |
| Projection - Overall Dimensions       | 3/32 in*                |