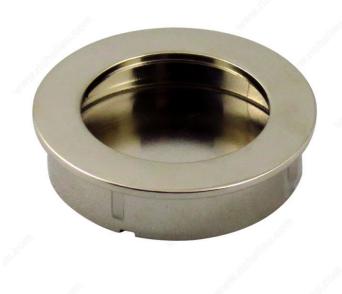

2 in*                 |
| Diameter - Overall Dimensions         | 2 3/8 in*               |
| Milling Diameter - Overall Dimensions | 2 1/8 in*               |
| Screw/Nail                            | Not Applicable          |
| Color Group                           | Gray and Chrome Group   |
| Finish Number                         | 180                     |
| Suggested Price                       | From \$20.00 to \$30.00 |
| Height - Overall Dimensions           | 19/32 in*               |
| Projection - Overall Dimensions       | 3/32 in*                |

#### **Disclaimer**

Measures shown with an asterisk (\*) have been converted as per your preference. These are not the official measures. To view the measures specified by the manufacturer, <u>click here</u>.



# PRODUCT PHOTOS