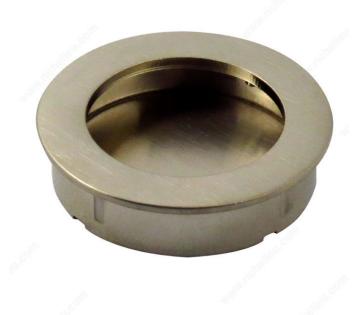

2 in*                 |
| Diameter - Overall Dimensions         | 2 3/8 in*               |
| Milling Diameter - Overall Dimensions | 2 1/8 in*               |
| Screw/Nail                            | Not Applicable          |
| Color Group                           | Gray and Chrome Group   |
| Finish Number                         | 195                     |
| Suggested Price                       | From \$20.00 to \$30.00 |
| Height - Overall Dimensions           | 19/32 in*               |
| Projection - Overall Dimensions       | 3/32 in*                |

#### **Disclaimer**

Measures shown with an asterisk (\*) have been converted as per your preference. These are not the official measures. To view the measures specified by the manufacturer, <u>click here</u>.



# PRODUCT PHOTOS