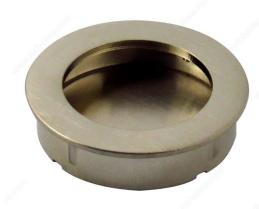

## **Modern Recessed Metal Pull - 7226**

**Product #** BP72260195

Finish Brushed Nickel

### **DESCRIPTION**

Recommended for cabinet sliding door applications.

Change the look of your cabinets with this round contemporary Richelieu recessed handle that fits directly into sliding cabinet doors.

# **TECHNICAL SPECIFICATIONS**

| Product #                             | BP72260195              |
|---------------------------------------|-------------------------|
| Pulls and Knobs Style                 | Modern                  |
| Туре                                  | Recessed Pulls          |
| Material                              | Zamak                   |
| Milling Depth - Overall Dimensions    | 1/2 in*                 |
| Diameter - Overall Dimensions         | 2 3/8 in*               |
| Milling Diameter - Overall Dimensions | 2 1/8 in*               |
| Screw/Nail                            | Not Applicable          |
| Color Group                           | Gray and Chrome Group   |
| Finish Number                         | 195                     |
| Suggested Price                       | From \$20.00 to \$30.00 |
| Height - Overall Dimensions           | 19/32 in*               |
| Projection - Overall Dimensions       | 3/32 in*                |