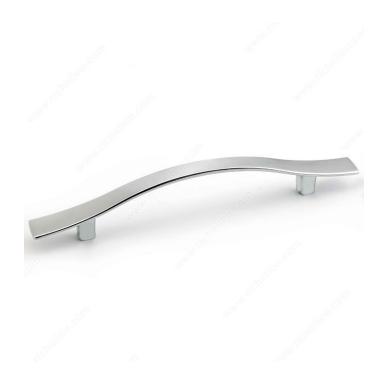

2 in*            |
| Material                        | Zamak                  |
| Length - Overall Dimensions     | 5 1/2 in*              |
| Width - Overall Dimensions      | 15/32 in*              |
| Screw/Nail                      | M4 (Included)          |
| Color Group                     | Gray and Chrome Group  |
| Finish Number                   | 140                    |
| Suggested Price                 | From \$5.00 to \$10.00 |
| Projection - Overall Dimensions | 7/8 in*                |
|                                 |                        |

#### **Disclaimer**

Measures shown with an asterisk (\*) have been converted as per your preference. These are not the official measures. To view the measures specified by the manufacturer, <u>click here</u>.



# PRODUCT PHOTOS