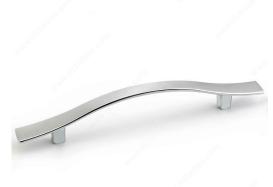

## **Transitional Metal Pull - 7231**

**Product #** BP7231996140

Finish Chrome

#### **DESCRIPTION**

This arched pull with a slender handle and cylindrical posts will upgrade furniture and cabinetry with a touch of sophistication.

### **TECHNICAL SPECIFICATIONS**

| Product #                       | BP7231996140           |
|---------------------------------|------------------------|
| Pulls and Knobs Style           | Transitional           |
| Center to Center                | 3 25/32 in*            |
| Material                        | Zamak                  |
| Length - Overall Dimensions     | 5 1/2 in*              |
| Width - Overall Dimensions      | 15/32 in*              |
| Screw/Nail                      | M4 (Included)          |
| Color Group                     | Gray and Chrome Group  |
| Finish Number                   | 140                    |
| Suggested Price                 | From \$5.00 to \$10.00 |
| Projection - Overall Dimensions | 7/8 in*                |
|                                 |                        |