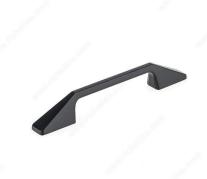

## Modern Metal Pull - 7238

Product # BP7238128900

Center to Center 5 1/32 in\*

Finish Matte Black

Length - Overall Dimensions 6 27/32 in\*

Width - Overall Dimensions 9/32 in\*

## **DESCRIPTION**

The thin handle of this modern pull flares out at both ends with unique geometric posts. An innovative upgrade for modern furniture and cabinetry.

## **TECHNICAL SPECIFICATIONS**

| BP7238128900            |
|-------------------------|
| Modern                  |
| Zamak                   |
| All Collections, 7238   |
| 8/32 in (Included)      |
| Black Group             |
| Modern                  |
| 900                     |
| From \$10.00 to \$15.00 |
| 1 1/32 in*              |
|                         |