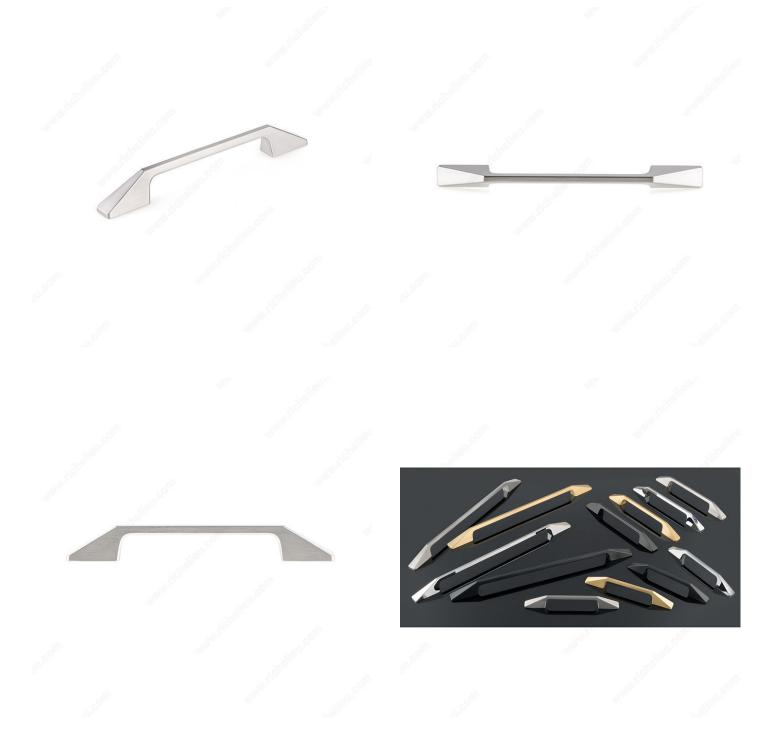

Collection by Model    | All Collections, 7238   |
| Screw/Nail                      | 8/32 in (Included)      |
| Color Group                     | Gray and Chrome Group   |
| Model                           | Modern                  |
| Finish Number                   | 195                     |
| Suggested Price                 | From \$10.00 to \$15.00 |
| Projection - Overall Dimensions | 1 1/16 in*              |

#### Disclaimer

Measures shown with an asterisk (\*) have been converted as per your preference. These are not the official measures. To view the measures specified by the manufacturer, <u>click here</u>.

### **DISCLAIMER**

Although our black finish is achieved through a rigorous process, it may show signs of normal usage faster than other finishes.



# PRODUCT PHOTOS