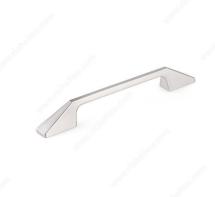

## Modern Metal Pull - 7238

**Product #** BP7238160195

Center to Center 6 5/16 in\*

Finish Brushed Nickel

Length - Overall Dimensions 8 9/32 in\*

Width - Overall Dimensions 9/32 in\*

## **DESCRIPTION**

The thin handle of this modern pull flares out at both ends with unique geometric posts. An innovative upgrade for modern furniture and cabinetry.

## **TECHNICAL SPECIFICATIONS**

| Product #                       | BP7238160195            |
|---------------------------------|-------------------------|
| Pulls and Knobs Style           | Modern                  |
| Material                        | Zamak                   |
| Complete Collection by Model    | All Collections, 7238   |
| Screw/Nail                      | 8/32 in (Included)      |
| Color Group                     | Gray and Chrome Group   |
| Model                           | Modern                  |
| Finish Number                   | 195                     |
| Suggested Price                 | From \$10.00 to \$15.00 |
| Projection - Overall Dimensions | 1 1/16 in*              |