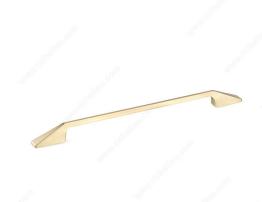

# Modern Metal Pull - 7238

Product # BP7238320160

Center to Center 12 5/8 in\*

Finish Satin Brass

Length - Overall Dimensions 14 3/4 in\*

Width - Overall Dimensions 5/16 in\*

## **DESCRIPTION**

The thin handle of this modern pull flares out at both ends with unique geometric posts. An innovative upgrade for modern furniture and cabinetry.