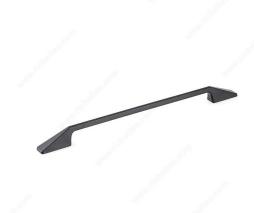

## Modern Metal Pull - 7238

Product # BP7238320900

Center to Center 12 5/8 in\*

Finish Matte Black

Length - Overall Dimensions 14 3/4 in\*

Width - Overall Dimensions 5/16 in\*

## **DESCRIPTION**

The thin handle of this modern pull flares out at both ends with unique geometric posts. An innovative upgrade for modern furniture and cabinetry.