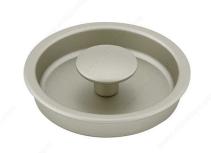

### Modern Recessed Metal Pull - 7296

**Product #** BP72965183

#### **DESCRIPTION**

Update the look of your cabinets with this modern recessed round handle by Richelieu that fits directly into sliding cabinet doors.

## **TECHNICAL SPECIFICATIONS**

| <b>5</b>                           | PP70005400              |
|------------------------------------|-------------------------|
| Product #                          | BP72965183              |
| Pulls and Knobs Style              | Modern                  |
| Туре                               | Recessed Pulls          |
| Finish                             | Metallic Nickel         |
| Material                           | Zamak                   |
| Milling Depth - Overall Dimensions | 7/16 in*                |
| Milling Width - Overall Dimensions | 2 1/4 in*               |
| Diameter - Overall Dimensions      | 2 9/16 in*              |
| Screw/Nail                         | M4 (Included)           |
| Color Group                        | Gray and Chrome Group   |
| Finish Number                      | 183                     |
| Suggested Price                    | From \$30.00 to \$40.00 |
| Height - Overall Dimensions        | 21/32 in*               |
| Projection - Overall Dimensions    | 1/4 in*                 |