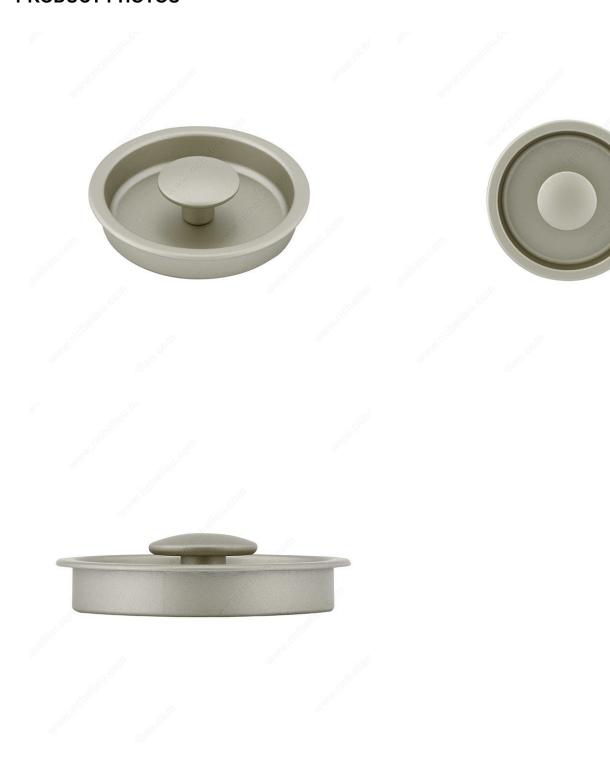

Overall Dimensions | 7/16 in*                |
| Milling Width - Overall Dimensions | 2 1/4 in*               |
| Diameter - Overall Dimensions      | 2 9/16 in*              |
| Screw/Nail                         | M4 (Included)           |
| Color Group                        | Gray and Chrome Group   |
| Finish Number                      | 183                     |
| Suggested Price                    | From \$30.00 to \$40.00 |
| Height - Overall Dimensions        | 21/32 in*               |
| Projection - Overall Dimensions    | 1/4 in*                 |

#### **Disclaimer**

Measures shown with an asterisk (\*) have been converted as per your preference. These are not the official measures. To view the measures specified by the manufacturer, <u>click here</u>.



# PRODUCT PHOTOS