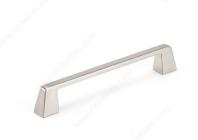

## Modern Metal Pull - 7340

Product # BP7340160195

Center to Center 6 5/16 in\*

Finish Brushed Nickel

Length - Overall Dimensions 7 11/16 in\*

### DESCRIPTION

The simple design of this pull with a slender handle and flared feet lends itself to a variety of modern decor.