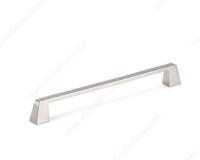

## **Modern Metal Pull - 7340**

Product # BP7340224195

Center to Center 8 13/16 in\*

Finish Brushed Nickel

Length - Overall Dimensions 10 1/4 in\*

### **DESCRIPTION**

The simple design of this pull with a slender handle and flared feet lends itself to a variety of modern decor.

# **TECHNICAL SPECIFICATIONS**

| Product #                       | BP7340224195            |
|---------------------------------|-------------------------|
| Pulls and Knobs Style           | Modern                  |
| Material                        | Zamak                   |
| Complete Collection by Model    | All Collections, 7340   |
| Width - Overall Dimensions      | 3/4 in*                 |
| Screw/Nail                      | 8/32 in (Included)      |
| Color Group                     | Gray and Chrome Group   |
| Model                           | Modern                  |
| Finish Number                   | 195                     |
| Suggested Price                 | From \$15.00 to \$20.00 |
| Projection - Overall Dimensions | 1 5/16 in*              |