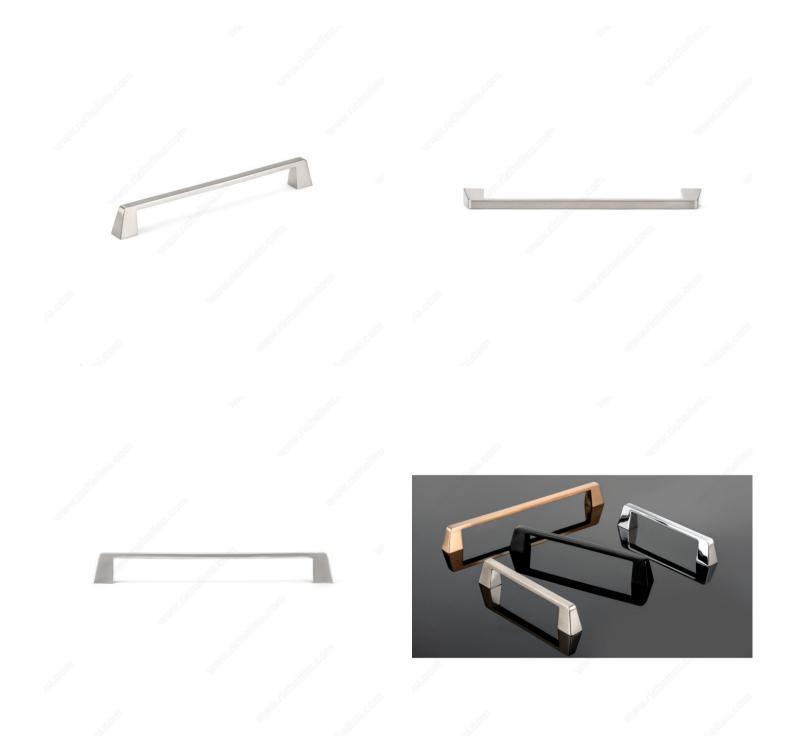

all Dimensions      | 3/4 in*                 |
| Screw/Nail                      | 8/32 in (Included)      |
| Color Group                     | Gray and Chrome Group   |
| Model                           | Modern                  |
| Finish Number                   | 195                     |
| Suggested Price                 | From \$15.00 to \$20.00 |
| Projection - Overall Dimensions | 1 5/16 in*              |

#### **Disclaimer**

Measures shown with an asterisk (\*) have been converted as per your preference. These are not the official measures. To view the measures specified by the manufacturer, <u>click here</u>.

## **DISCLAIMER**

Although our black finish is achieved through a rigorous process, it may show signs of normal usage faster than other finishes.



# PRODUCT PHOTOS