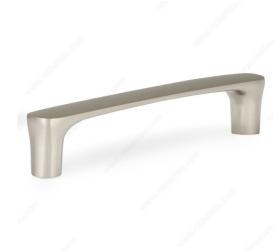

## **Modern Metal Pull - 7345**

Product # BP7345128195

Center to Center 5 1/32 in\*

Finish Brushed Nickel

Length - Overall Dimensions 5 23/32 in\*

Width - Overall Dimensions 13/16 in\*

## **DESCRIPTION**

This slightly arched pull features flared rounded bases to add a remarkable aesthetic touch to modern kitchen or bathroom cabinets.

## **TECHNICAL SPECIFICATIONS**

| Product #                       | BP7345128195            |
|---------------------------------|-------------------------|
| Pulls and Knobs Style           | Modern                  |
| Material                        | Zamak                   |
| Complete Collection by Model    | All Collections, 7345   |
| Screw/Nail                      | 8/32 in (Included)      |
| Color Group                     | Gray and Chrome Group   |
| Model                           | Modern                  |
| Finish Number                   | 195                     |
| Suggested Price                 | From \$10.00 to \$15.00 |
| Projection - Overall Dimensions | 1 7/32 in*              |