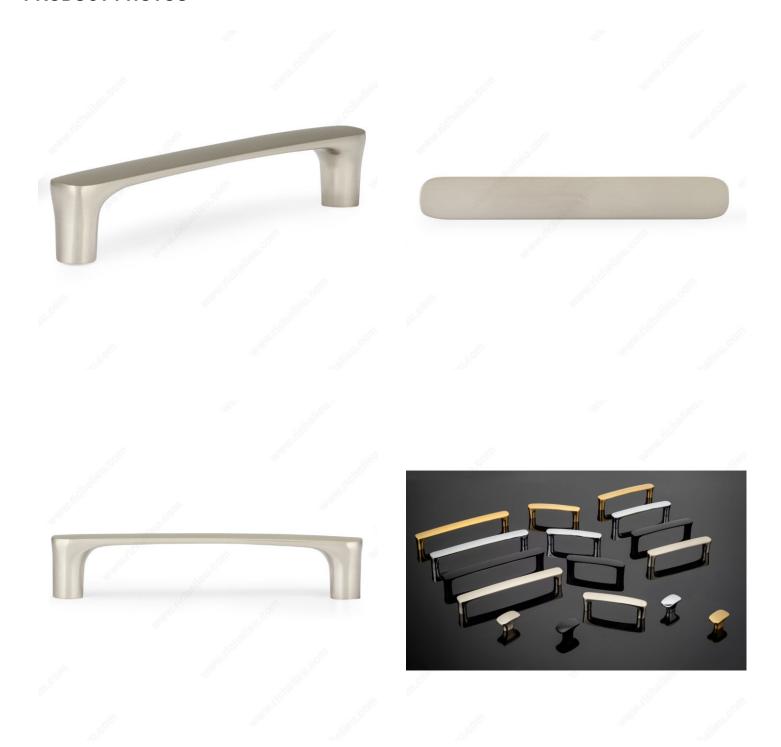

Collection by Model    | All Collections, 7345   |
| Screw/Nail                      | 8/32 in (Included)      |
| Color Group                     | Gray and Chrome Group   |
| Model                           | Modern                  |
| Finish Number                   | 195                     |
| Suggested Price                 | From \$10.00 to \$15.00 |
| Projection - Overall Dimensions | 1 7/32 in*              |

#### Disclaimer

Measures shown with an asterisk (\*) have been converted as per your preference. These are not the official measures. To view the measures specified by the manufacturer, <u>click here</u>.

### **DISCLAIMER**

Although our black finish is achieved through a rigorous process, it may show signs of normal usage faster than other finishes.



# PRODUCT PHOTOS