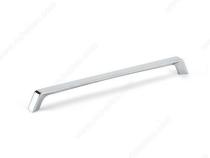

## **Modern Metal Pull - 7348**

**Product #** BP7348256140

Center to Center 10 1/8 in\*

Finish Chrome

Length - Overall Dimensions 10 3/4 in\*

## **DESCRIPTION**

The unique combination of this pull's slender handle, rounded corners, and tapered feet will refresh any modern kitchen or bathroom.

# **TECHNICAL SPECIFICATIONS**

| Product #                       | BP7348256140            |
|---------------------------------|-------------------------|
| Pulls and Knobs Style           | Modern                  |
| Material                        | Zamak                   |
| Complete Collection by Model    | All Collections, 7348   |
| Width - Overall Dimensions      | 9/16 in*                |
| Screw/Nail                      | 8/32 in (Included)      |
| Color Group                     | Gray and Chrome Group   |
| Model                           | Modern                  |
| Finish Number                   | 140                     |
| Suggested Price                 | From \$20.00 to \$30.00 |
| Projection - Overall Dimensions | 1 1/16 in*              |