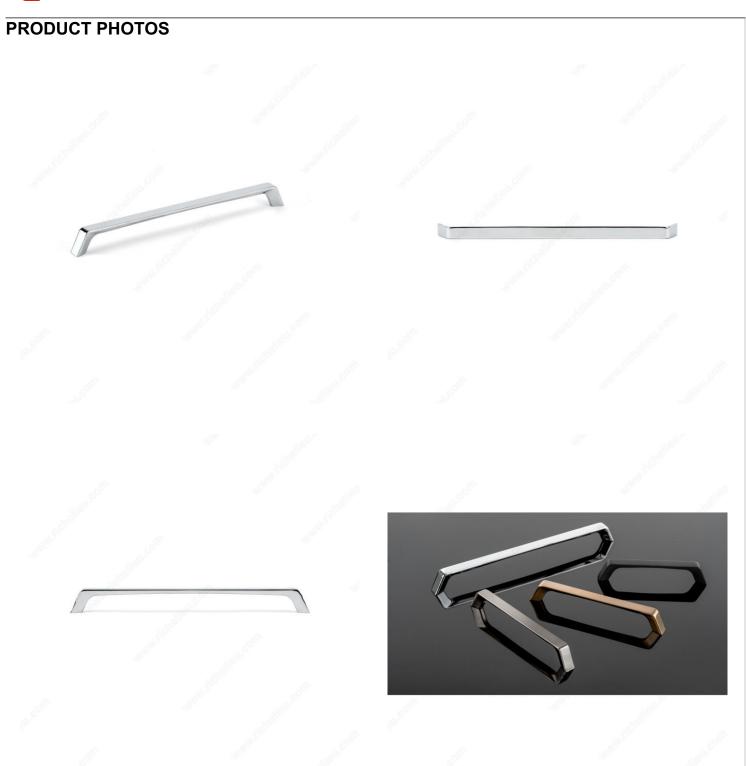

## **Modern Metal Pull - 7348**

**Product #** BP7348256140

Center to Center 10 1/8 in\*

Finish Chrome

Length - Overall Dimensions 10 3/4 in\*

## **DESCRIPTION**

The unique combination of this pull's slender handle, rounded corners, and tapered feet will refresh any modern kitchen or bathroom.

# **TECHNICAL SPECIFICATIONS**

| Product #                       | BP7348256140            |
|---------------------------------|-------------------------|
| Pulls and Knobs Style           | Modern                  |
| Material                        | Zamak                   |
| Complete Collection by Model    | All Collections, 7348   |
| Width - Overall Dimensions      | 9/16 in*                |
| Screw/Nail                      | 8/32 in (Included)      |
| Color Group                     | Gray and Chrome Group   |
| Model                           | Modern                  |
| Finish Number                   | 140                     |
| Suggested Price                 | From \$20.00 to \$30.00 |
| Projection - Overall Dimensions | 1 1/16 in*              |