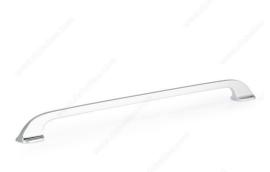

# **Modern Metal Pull - 7350**

Product # BP7350320140

Center to Center 12 5/8 in\*

Finish Chrome

Length - Overall Dimensions 14 1/4 in\*

### **DESCRIPTION**

This unique combination pull features a slender handle, rounded corners, and a wide base to add the perfect touch to any modern kitchen or bathroom.