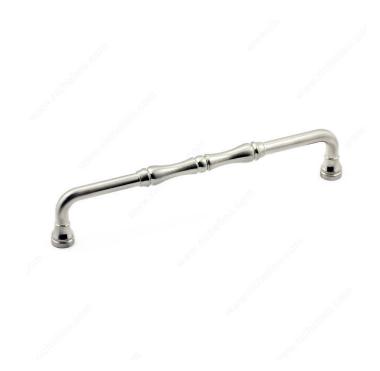

## **Traditional Metal Pull - 740**

Product # BP740160195

Туре

Center to Center 6 5/16 in\*

Finish Brushed Nickel

Length - Overall Dimensions 6 13/16 in\*

Width - Overall Dimensions 13/32 in\*

Screw/Nail 8/32 in (Included)

#### DESCRIPTION

This classic Richelieu pull will add a touch of elegance to your kitchen or bathroom décor. Simple lines with interesting detailing on the center handle and ends.

### **TECHNICAL SPECIFICATIONS**

| Product #                       | BP740160195             |
|---------------------------------|-------------------------|
| Pulls and Knobs Style           | Traditional             |
| Material                        | Zamak                   |
| Color Group                     | Gray and Chrome Group   |
| Model                           | Classic                 |
| Finish Number                   | 195                     |
| Suggested Price                 | From \$15.00 to \$20.00 |
| Projection - Overall Dimensions | 1 5/16 in*              |