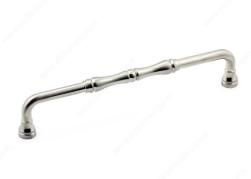

## **Traditional Metal Pull - 740**

Product # BP740160195

Туре

Center to Center 6 5/16 in\*

Finish Brushed Nickel

Length - Overall Dimensions 6 13/16 in\*

Width - Overall Dimensions 13/32 in\*

Screw/Nail 8/32 in (Included)

#### DESCRIPTION

This classic Richelieu pull will add a touch of elegance to your kitchen or bathroom décor. Simple lines with interesting detailing on the center handle and ends.

### **TECHNICAL SPECIFICATIONS**

| Product #                       | BP740160195             |
|---------------------------------|-------------------------|
| Pulls and Knobs Style           | Traditional             |
| Material                        | Zamak                   |
| Color Group                     | Gray and Chrome Group   |
| Model                           | Classic                 |
| Finish Number                   | 195                     |
| Suggested Price                 | From \$15.00 to \$20.00 |
| Projection - Overall Dimensions | 1 5/16 in*              |