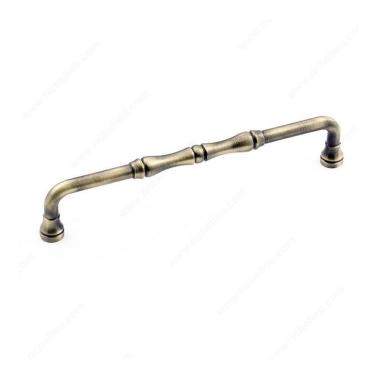

## **Traditional Metal Pull - 740**

Product # BP740160AE

Type

Center to Center 6 5/16 in\*

Finish Antique English

Length - Overall Dimensions 6 13/16 in\*

Width - Overall Dimensions 13/32 in\*

Screw/Nail 8/32 in (Included)

#### **DESCRIPTION**

This classic Richelieu pull will add a touch of elegance to your kitchen or bathroom décor. Simple lines with interesting detailing on the center handle and ends.

### **TECHNICAL SPECIFICATIONS**

| Product #                       | BP740160AE              |
|---------------------------------|-------------------------|
| Pulls and Knobs Style           | Traditional             |
| Material                        | Zamak                   |
| Color Group                     | Yellow and Brass Group  |
| Model                           | Classic                 |
| Finish Number                   | AE                      |
| Suggested Price                 | From \$15.00 to \$20.00 |
| Projection - Overall Dimensions | 1 5/16 in*              |