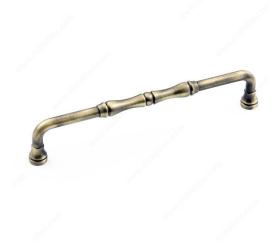

## **Traditional Metal Pull - 740**

Product # BP740160AE

Type

Center to Center 6 5/16 in\*

Finish Antique English

Length - Overall Dimensions 6 13/16 in\*

Width - Overall Dimensions 13/32 in\*

Screw/Nail 8/32 in (Included)

#### **DESCRIPTION**

This classic Richelieu pull will add a touch of elegance to your kitchen or bathroom décor. Simple lines with interesting detailing on the center handle and ends.

### **TECHNICAL SPECIFICATIONS**

| Product #                       | BP740160AE              |
|---------------------------------|-------------------------|
| Pulls and Knobs Style           | Traditional             |
| Material                        | Zamak                   |
| Color Group                     | Yellow and Brass Group  |
| Model                           | Classic                 |
| Finish Number                   | AE                      |
| Suggested Price                 | From \$15.00 to \$20.00 |
| Projection - Overall Dimensions | 1 5/16 in*              |