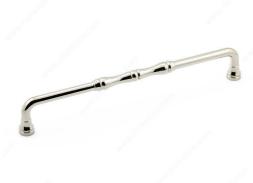

## **Traditional Metal Pull - 740**

Product # BP740192180

Туре

Center to Center 7 9/16 in\*

Finish Polished Nickel

Length - Overall Dimensions 8 1/16 in\*

Width - Overall Dimensions 13/32 in\*

Screw/Nail 8/32 in (Included)

#### DESCRIPTION

This classic Richelieu pull will add a touch of elegance to your kitchen or bathroom décor. Simple lines with interesting detailing on the center handle and ends.

### **TECHNICAL SPECIFICATIONS**

| Product #                       | BP740192180             |
|---------------------------------|-------------------------|
| Pulls and Knobs Style           | Traditional             |
| Material                        | Zamak                   |
| Color Group                     | Gray and Chrome Group   |
| Model                           | Classic                 |
| Finish Number                   | 180                     |
| Suggested Price                 | From \$15.00 to \$20.00 |
| Projection - Overall Dimensions | 1 5/16 in*              |