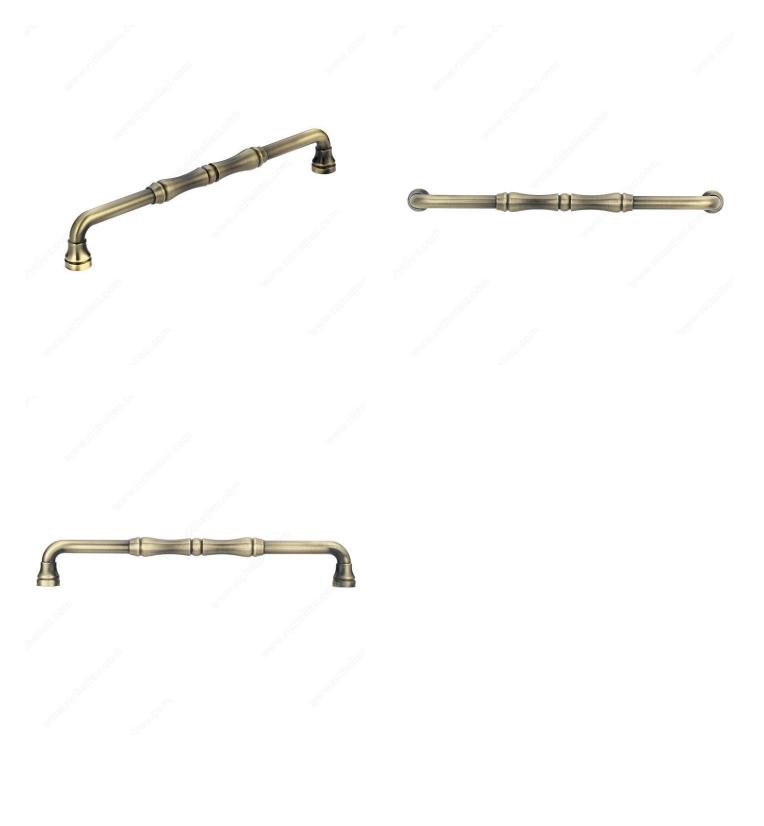

S**

| Product #                       | BP740304AE               |
|---------------------------------|--------------------------|
| Pulls and Knobs Style           | Traditional              |
| Material                        | Zamak                    |
| Color Group                     | Yellow and Brass Group   |
| Model                           | Classic                  |
| Finish Number                   | AE                       |
| Suggested Price                 | From \$50.00 to \$100.00 |
| Projection - Overall Dimensions | 1 31/32 in*              |

#### Disclaimer

Measures shown with an asterisk (\*) have been converted as per your preference. These are not the official measures. To view the measures specified by the manufacturer, <u>click here</u>.



# PRODUCT PHOTOS