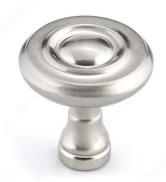

## **Traditional Metal Knob - 740**

**Product #** BP74032195

Finish Brushed Nickel

### **DESCRIPTION**

Classic round knob by Richelieu. Nice details give it a lot of style. A bold and elegant addition to your furniture.

# **TECHNICAL SPECIFICATIONS**

| Product #                       | BP74032195             |
|---------------------------------|------------------------|
| Pulls and Knobs Style           | Traditional            |
| Diameter - Overall Dimensions   | 1 1/4 in*              |
| Material                        | Zamak                  |
| Screw/Nail                      | 8/32 in (Included)     |
| Color Group                     | Gray and Chrome Group  |
| Model                           | Classic                |
| Finish Number                   | 195                    |
| Suggested Price                 | From \$5.00 to \$10.00 |
| Projection - Overall Dimensions | 1 5/16 in*             |