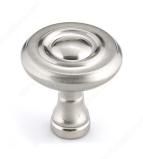

## **Traditional Metal Knob - 740**

**Product #** BP74032195

Finish Brushed Nickel

### **DESCRIPTION**

Classic round knob by Richelieu. Nice details give it a lot of style. A bold and elegant addition to your furniture.

# **TECHNICAL SPECIFICATIONS**

| Product #                       | BP74032195             |
|---------------------------------|------------------------|
| Pulls and Knobs Style           | Traditional            |
| Diameter - Overall Dimensions   | 1 1/4 in*              |
| Material                        | Zamak                  |
| Screw/Nail                      | 8/32 in (Included)     |
| Color Group                     | Gray and Chrome Group  |
| Model                           | Classic                |
| Finish Number                   | 195                    |
| Suggested Price                 | From \$5.00 to \$10.00 |
| Projection - Overall Dimensions | 1 5/16 in*             |