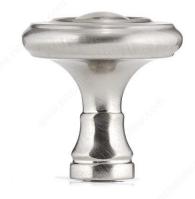

## **Traditional Metal Knob - 740**

**Product #** BP74032195

Finish Brushed Nickel

### **DESCRIPTION**

Classic round knob by Richelieu. Nice details give it a lot of style. A bold and elegant addition to your furniture.

# **TECHNICAL SPECIFICATIONS**

| Product #                       | BP74032195             |
|---------------------------------|------------------------|
| Pulls and Knobs Style           | Traditional            |
| Diameter - Overall Dimensions   | 1 1/4 in*              |
| Material                        | Zamak                  |
| Screw/Nail                      | 8/32 in (Included)     |
| Color Group                     | Gray and Chrome Group  |
| Model                           | Classic                |
| Finish Number                   | 195                    |
| Suggested Price                 | From \$5.00 to \$10.00 |
| Projection - Overall Dimensions | 1 5/16 in*             |