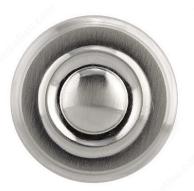

## **Traditional Metal Knob - 740**

**Product #** BP74032195

Finish Brushed Nickel

### **DESCRIPTION**

Classic round knob by Richelieu. Nice details give it a lot of style. A bold and elegant addition to your furniture.

# **TECHNICAL SPECIFICATIONS**

| Product #                       | BP74032195             |
|---------------------------------|------------------------|
| Pulls and Knobs Style           | Traditional            |
| Diameter - Overall Dimensions   | 1 1/4 in*              |
| Material                        | Zamak                  |
| Screw/Nail                      | 8/32 in (Included)     |
| Color Group                     | Gray and Chrome Group  |
| Model                           | Classic                |
| Finish Number                   | 195                    |
| Suggested Price                 | From \$5.00 to \$10.00 |
| Projection - Overall Dimensions | 1 5/16 in*             |