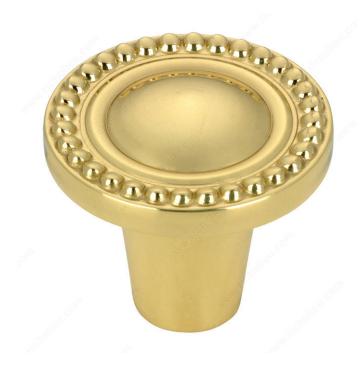

#### **Traditional Brass Knob - 7432**

Product # BP74325130

Finish Brass

## **DESCRIPTION**

This classic, intricately detailed, round knob is a beautiful addition to your kitchen or bathroom.

## **TECHNICAL SPECIFICATIONS**

| Product #                       | BP74325130              |
|---------------------------------|-------------------------|
| Pulls and Knobs Style           | Traditional             |
| Diameter - Overall Dimensions   | 31/32 in*               |
| Material                        | Brass                   |
| Screw/Nail                      | 8/32 in (Included)      |
| Color Group                     | Yellow and Brass Group  |
| Model                           | Tradition (era)         |
| Finish Number                   | 130                     |
| Suggested Price                 | From \$10.00 to \$15.00 |
| Projection - Overall Dimensions | 31/32 in*               |
| Collections                     | Louis XV Collection     |