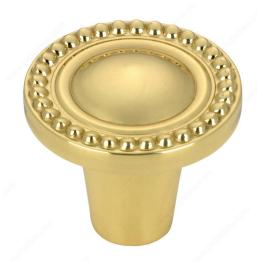

#### **Traditional Brass Knob - 7432**

Product # BP74325130

Finish Brass

## **DESCRIPTION**

This classic, intricately detailed, round knob is a beautiful addition to your kitchen or bathroom.

## **TECHNICAL SPECIFICATIONS**

| Product #                       | BP74325130              |
|---------------------------------|-------------------------|
| Pulls and Knobs Style           | Traditional             |
| Diameter - Overall Dimensions   | 31/32 in*               |
| Material                        | Brass                   |
| Screw/Nail                      | 8/32 in (Included)      |
| Color Group                     | Yellow and Brass Group  |
| Model                           | Tradition (era)         |
| Finish Number                   | 130                     |
| Suggested Price                 | From \$10.00 to \$15.00 |
| Projection - Overall Dimensions | 31/32 in*               |
| Collections                     | Louis XV Collection     |