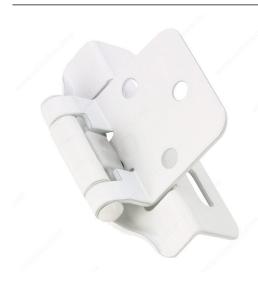

## **Self-Closing Hinge**

Product # BP744830

Finish White

Finial Style Flat

Width - Overall Dimensions 1 17/64 in

Overlay 1/4 in

Finish Number 30

#### Semi-concealed self-closing hinges

Add the finishing touch to your project with this semi-concealed face frame hinge. This classic self-closing hinge will complement any décor. Ideal for kitchens, bathrooms, furniture, and more.

### **TECHNICAL SPECIFICATIONS**

| Product #                   | BP744830                               |
|-----------------------------|----------------------------------------|
| Material                    | Steel                                  |
| Height - Overall Dimensions | 2 3/4 in                               |
| Screw/Nail                  | Included, #5 Screw                     |
| Type of Hinge               | Traditional Partially Enveloping Hinge |
| Fixing Type                 | Screw-On                               |
| Suggested Price             | From \$15.00 to \$20.00                |