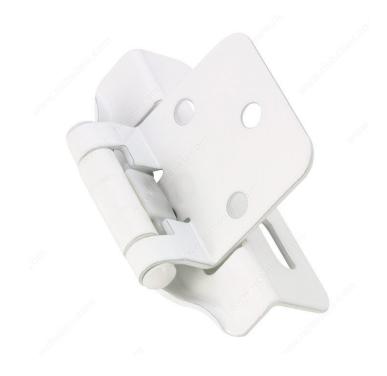

## **Self-Closing Hinge**

Product # BP744830

Finish White

Finial Style Flat

Width - Overall Dimensions 1 17/64 in

Overlay 1/4 in

Finish Number 30

#### Semi-concealed self-closing hinges

Add the finishing touch to your project with this semi-concealed face frame hinge. This classic self-closing hinge will complement any décor. Ideal for kitchens, bathrooms, furniture, and more.

### **TECHNICAL SPECIFICATIONS**

| Product #                   | BP744830                               |
|-----------------------------|----------------------------------------|
| Material                    | Steel                                  |
| Height - Overall Dimensions | 2 3/4 in                               |
| Screw/Nail                  | Included, #5 Screw                     |
| Type of Hinge               | Traditional Partially Enveloping Hinge |
| Fixing Type                 | Screw-On                               |
| Suggested Price             | From \$15.00 to \$20.00                |