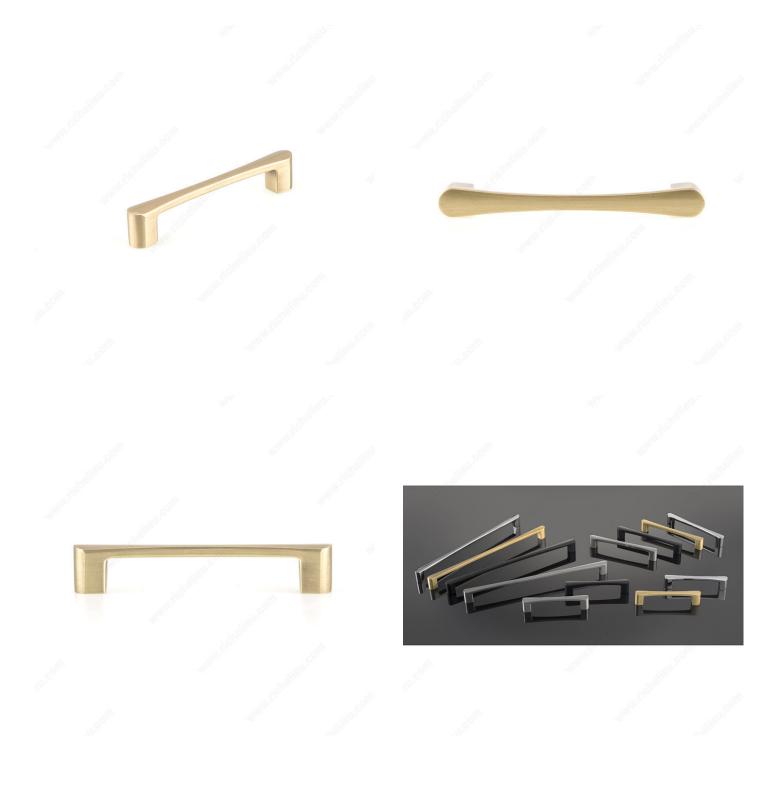

## Modern Metal Pull - 7470

Product # BP7470128160

Center to Center 5 1/32 in\*

Finish Satin Brass

Length - Overall Dimensions 5 21/32 in\*

Width - Overall Dimensions 9/32 in\*

### DESCRIPTION

The rounded and flared ends of this modern pull add a unique design to drawer fronts and furniture.

## **TECHNICAL SPECIFICATIONS**

| Product #                       | BP7470128160            |
|---------------------------------|-------------------------|
| Pulls and Knobs Style           | Modern                  |
| Material                        | Zamak                   |
| Complete Collection by Model    | All Collections, 7470   |
| Screw/Nail                      | 8/32 in (Included)      |
| Color Group                     | Yellow and Brass Group  |
| Model                           | Modern                  |
| Finish Number                   | 160                     |
| Suggested Price                 | From \$10.00 to \$15.00 |
| Projection - Overall Dimensions | 31/32 in*               |