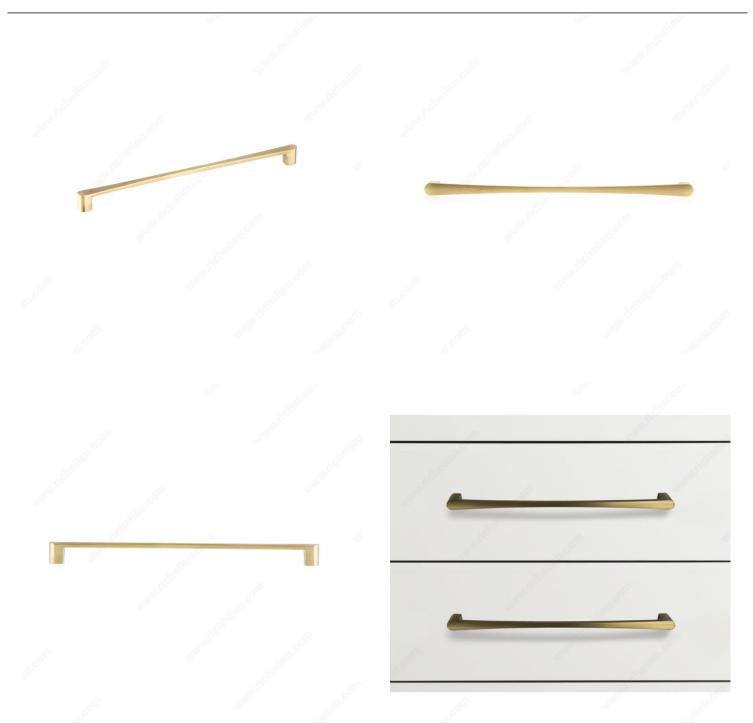

ction by Model    | All Collections, 7470   |
| Screw/Nail                      | 8/32 in (Included)      |
| Color Group                     | Yellow and Brass Group  |
| Model                           | Modern                  |
| Finish Number                   | 160                     |
| Suggested Price                 | From \$20.00 to \$30.00 |
| Projection - Overall Dimensions | 31/32 in*               |

#### Disclaimer

Measures shown with an asterisk (\*) have been converted as per your preference. These are not the official measures. To view the measures specified by the manufacturer, <u>click here</u>.

### **DISCLAIMER**

Although our black finish is achieved through a rigorous process, it may show signs of normal usage faster than other finishes.

## **PRODUCT PHOTOS**