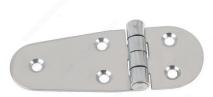

# Contemporary Stainless Steel Ice Box Hinge - 750861

**Product #** BP750861171

#### DESCRIPTION

This surface mount ice box hinge with round edges will add a modern touch to kitchen cabinetry -- an ideal accent to a room with stainless steel appliances.

### **TECHNICAL SPECIFICATIONS**

| Product #                       | BP750861171                          |
|---------------------------------|--------------------------------------|
| Material                        | Stainless Steel, 304 Stainless Steel |
| Finish                          | Polished Stainless Steel             |
| Screw/Nail                      | #8 (Included)                        |
| Length - Overall Dimensions     | 4 1/8 in*                            |
| Width - Overall Dimensions      | 1 1/2 in*                            |
| Style - Accessories             | Contemporary                         |
| Color Group                     | Gray and Chrome Group                |
| Finish Number                   | 171                                  |
| Collections                     | New Collection                       |
| Projection - Overall Dimensions | 13/32 in*                            |
| Suggested Price                 | From \$15.00 to \$20.00              |