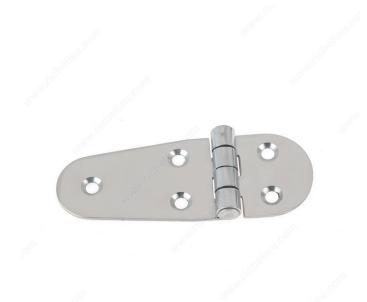

# Contemporary Stainless Steel Ice Box Hinge - 750861

**Product #** BP750861171

#### DESCRIPTION

This surface mount ice box hinge with round edges will add a modern touch to kitchen cabinetry -- an ideal accent to a room with stainless steel appliances.

### **TECHNICAL SPECIFICATIONS**

| Product #                       | BP750861171                          |
|---------------------------------|--------------------------------------|
| Material                        | Stainless Steel, 304 Stainless Steel |
| Finish                          | Polished Stainless Steel             |
| Screw/Nail                      | #8 (Included)                        |
| Length - Overall Dimensions     | 4 1/8 in*                            |
| Width - Overall Dimensions      | 1 1/2 in*                            |
| Style - Accessories             | Contemporary                         |
| Color Group                     | Gray and Chrome Group                |
| Finish Number                   | 171                                  |
| Collections                     | New Collection                       |
| Projection - Overall Dimensions | 13/32 in*                            |
| Suggested Price                 | From \$15.00 to \$20.00              |