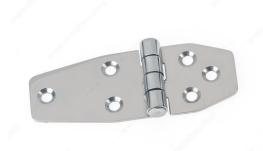

## Modern Stainless Steel Ice Box Hinge - 750862

Product # BP750862171

### **DESCRIPTION**

This surface mount ice box hinge with clean lines will add a modern touch to kitchen cabinetry - an ideal accent to a room with stainless steel appliances.

## **TECHNICAL SPECIFICATIONS**

| Product #                       | BP750862171                          |
|---------------------------------|--------------------------------------|
| Material                        | Stainless Steel, 304 Stainless Steel |
| Finish                          | Polished Stainless Steel             |
| Screw/Nail                      | #8 (Included)                        |
| Length - Overall Dimensions     | 3 15/16 in*                          |
| Width - Overall Dimensions      | 1 1/2 in*                            |
| Style - Accessories             | Contemporary                         |
| Color Group                     | Gray and Chrome Group                |
| Finish Number                   | 171                                  |
| Collections                     | New Collection                       |
| Projection - Overall Dimensions | 13/32 in*                            |
| Suggested Price                 | From \$15.00 to \$20.00              |