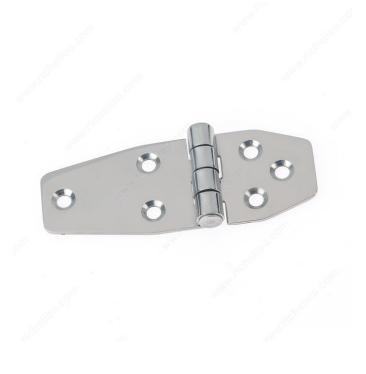

## Modern Stainless Steel Ice Box Hinge - 750862

Product # BP750862171

### **DESCRIPTION**

This surface mount ice box hinge with clean lines will add a modern touch to kitchen cabinetry - an ideal accent to a room with stainless steel appliances.

## **TECHNICAL SPECIFICATIONS**

| Product #                       | BP750862171                          |
|---------------------------------|--------------------------------------|
| Material                        | Stainless Steel, 304 Stainless Steel |
| Finish                          | Polished Stainless Steel             |
| Screw/Nail                      | #8 (Included)                        |
| Length - Overall Dimensions     | 3 15/16 in*                          |
| Width - Overall Dimensions      | 1 1/2 in*                            |
| Style - Accessories             | Contemporary                         |
| Color Group                     | Gray and Chrome Group                |
| Finish Number                   | 171                                  |
| Collections                     | New Collection                       |
| Projection - Overall Dimensions | 13/32 in*                            |
| Suggested Price                 | From \$15.00 to \$20.00              |