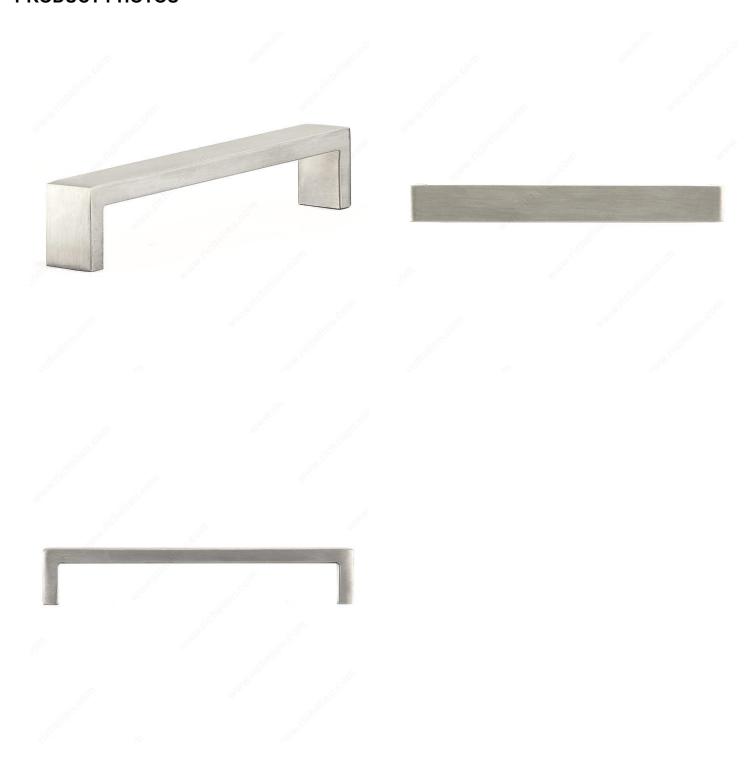

| Modern                               |
| Material                        | Stainless Steel, 304 Stainless Steel |
| Complete Collection by Model    | All Collections, 7544                |
| Width - Overall Dimensions      | 25/32 in*                            |
| Color Group                     | Gray and Chrome Group                |
| Finish Number                   | 170                                  |
| Suggested Price                 | From \$30.00 to \$40.00              |
| Projection - Overall Dimensions | 1 7/32 in*                           |

#### Disclaimer

Measures shown with an asterisk (\*) have been converted as per your preference. These are not the official measures. To view the measures specified by the manufacturer, <u>click here</u>.



# PRODUCT PHOTOS