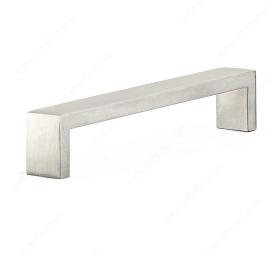

## Modern Stainless Steel Pull - 7544

**Product #** BP7544160170

**Type** 

Center to Center 6 5/16 in\*

Finish Stainless Steel

**Standards and Certifications** 

Length - Overall Dimensions 6 9/16 in\*

Screw/Nail 8/32 in (Included)

#### DESCRIPTION

This timeless angular stainless steel pull combines durability and distinction.

### **TECHNICAL SPECIFICATIONS**

| Product #                       | BP7544160170                         |
|---------------------------------|--------------------------------------|
| Pulls and Knobs Style           | Modern                               |
| Material                        | Stainless Steel, 304 Stainless Steel |
| Complete Collection by Model    | All Collections, 7544                |
| Width - Overall Dimensions      | 25/32 in*                            |
| Color Group                     | Gray and Chrome Group                |
| Finish Number                   | 170                                  |
| Suggested Price                 | From \$30.00 to \$40.00              |
| Projection - Overall Dimensions | 1 7/32 in*                           |