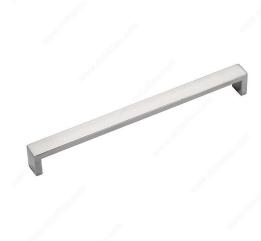

## Modern Stainless Steel Pull - 7544

Product # BP7544257171

**Type** 

Center to Center 10 1/8 in\*

Finish Polished Stainless Steel

**Standards and Certifications** 

Length - Overall Dimensions 10 3/8 in\*

Screw/Nail 8/32 in (Included)

Packaging format Bag

DESCRIPTION

This timeless angular stainless steel pull combines durability and distinction.

## **TECHNICAL SPECIFICATIONS**

| Product #                       | BP7544257171                         |
|---------------------------------|--------------------------------------|
| Pulls and Knobs Style           | Modern                               |
| Material                        | Stainless Steel, 304 Stainless Steel |
| Complete Collection by Model    | All Collections, 7544                |
| Width - Overall Dimensions      | 25/32 in*                            |
| Color Group                     | Gray and Chrome Group                |
| Finish Number                   | 171                                  |
| Suggested Price                 | From \$40.00 to \$50.00              |
| Projection - Overall Dimensions | 1 7/32 in*                           |