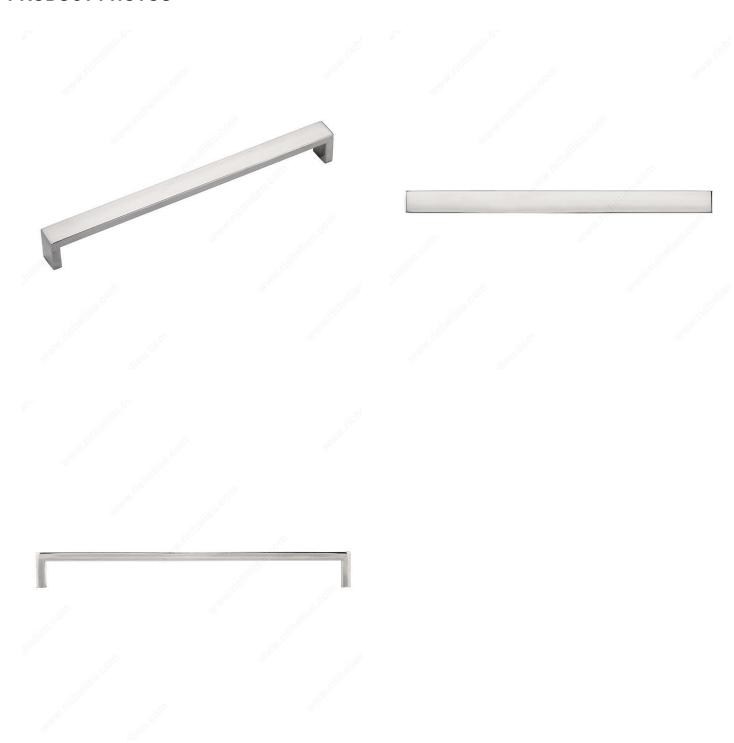

| Modern                               |
| Material                        | Stainless Steel, 304 Stainless Steel |
| Complete Collection by Model    | All Collections, 7544                |
| Width - Overall Dimensions      | 25/32 in*                            |
| Color Group                     | Gray and Chrome Group                |
| Finish Number                   | 171                                  |
| Suggested Price                 | From \$40.00 to \$50.00              |
| Projection - Overall Dimensions | 1 7/32 in*                           |

## Disclaimer

Measures shown with an asterisk (\*) have been converted as per your preference. These are not the official measures. To view the measures specified by the manufacturer, <u>click here</u>.



## PRODUCT PHOTOS