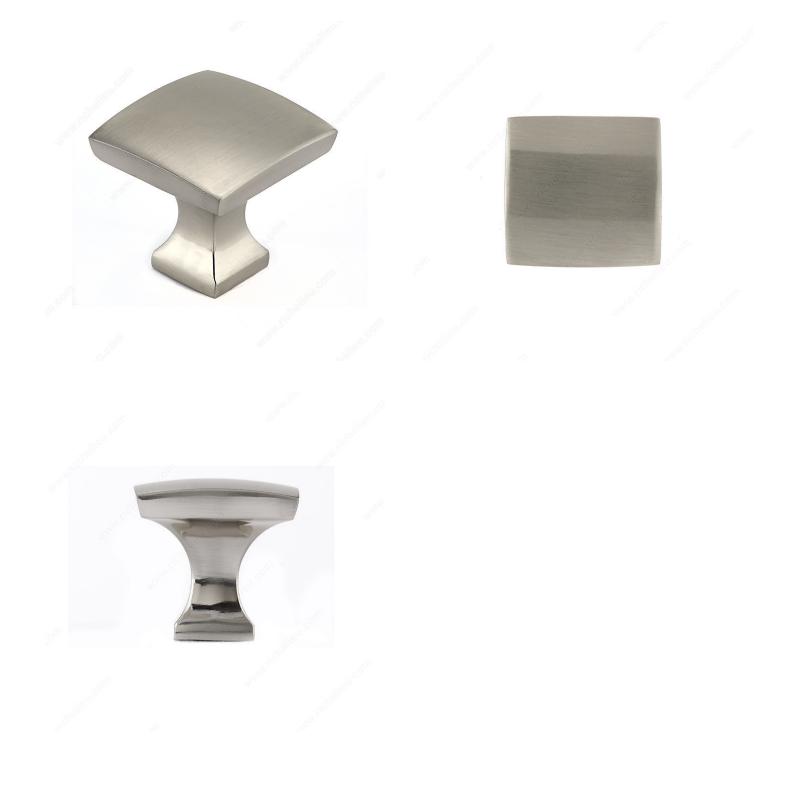

- Overall Dimensions     | 1 5/16 in*              |
| Width - Overall Dimensions      | 1 5/16 in*              |
| Screw/Nail                      | 8/32 in (Included)      |
| Color Group                     | Gray and Chrome Group   |
| Finish Number                   | 195                     |
| Suggested Price                 | From \$10.00 to \$15.00 |
| Projection - Overall Dimensions | 1 1/4 in*               |

#### Disclaimer

Measures shown with an asterisk (\*) have been converted as per your preference. These are not the official measures. To view the measures specified by the manufacturer, <u>click here</u>.

#### DISCLAIMER

Although our black finish is achieved through a rigorous process, it may show signs of normal usage faster than other finishes.



# PRODUCT PHOTOS