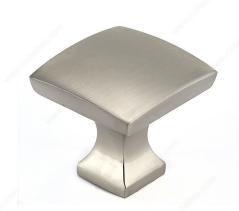

## **Transitional Metal Knob - 7653**

Product # BP76533195

Finish Brushed Nickel

#### DESCRIPTION

Transitional square Richelieu knob. With its clean lines, simple detailing and a flared base, it works well in any décor.

### **ADVANTAGES AND BENEFITS**

The anti-rotation pin on the base helps to keep the knob in the proper position.

#### **TECHNICAL SPECIFICATIONS**

| Product #                       | BP76533195              |
|---------------------------------|-------------------------|
| Pulls and Knobs Style           | Transitional            |
| Material                        | Zamak                   |
| Length - Overall Dimensions     | 1 5/16 in*              |
| Width - Overall Dimensions      | 1 5/16 in*              |
| Screw/Nail                      | 8/32 in (Included)      |
| Color Group                     | Gray and Chrome Group   |
| Finish Number                   | 195                     |
| Suggested Price                 | From \$10.00 to \$15.00 |
| Projection - Overall Dimensions | 1 1/4 in*               |