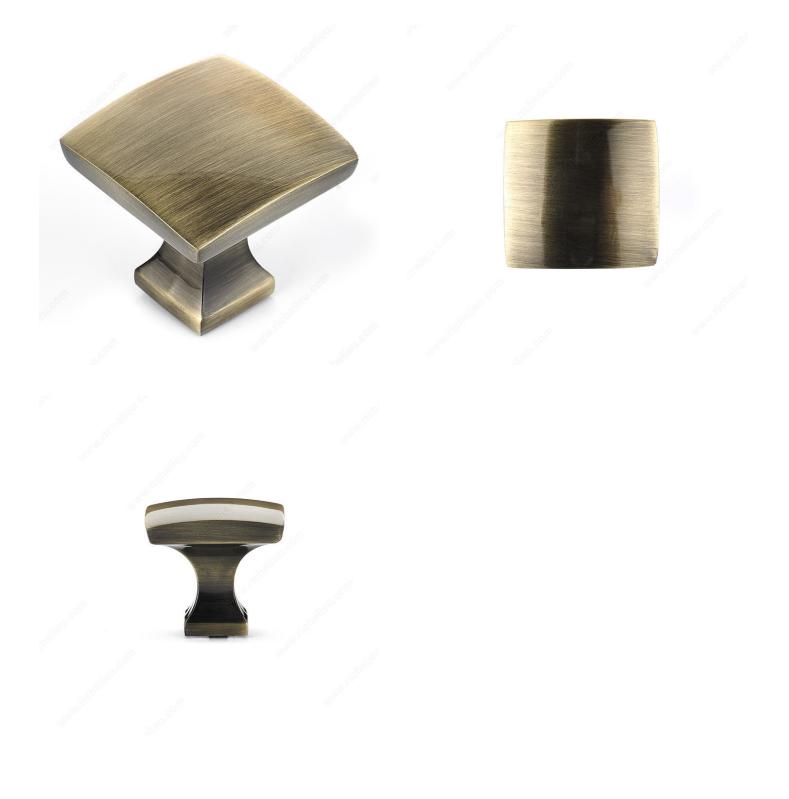

# **Transitional Metal Knob - 7653**

Product # BP76533AE

Finish Antique English

#### DESCRIPTION

Transitional square Richelieu knob. With its clean lines, simple detailing and a flared base, it works well in any décor.

## **ADVANTAGES AND BENEFITS**

The anti-rotation pin on the base helps to keep the knob in the proper position.

# PRODUCT PHOTOS