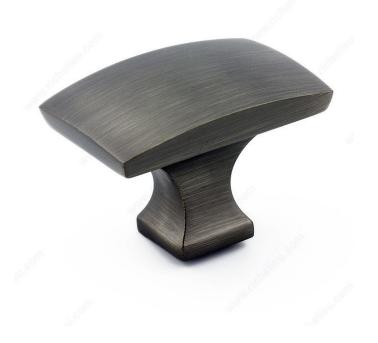

## **Transitional Metal Knob - 7654**

Product # BP76544143

Finish Antique Nickel

### DESCRIPTION

This transitional knob will add flair and style to your kitchen or bathroom décor. Its attractive rectangular design makes this knob a classic.

### **TECHNICAL SPECIFICATIONS**

| Product #                       | BP76544143              |
|---------------------------------|-------------------------|
| Pulls and Knobs Style           | Transitional            |
| Material                        | Zamak                   |
| Length - Overall Dimensions     | 1 23/32 in*             |
| Width - Overall Dimensions      | 1 3/16 in*              |
| Screw/Nail                      | 8/32 in (Included)      |
| Color Group                     | Gray and Chrome Group   |
| Finish Number                   | 143                     |
| Suggested Price                 | From \$10.00 to \$15.00 |
| Projection - Overall Dimensions | 1 1/4 in*               |