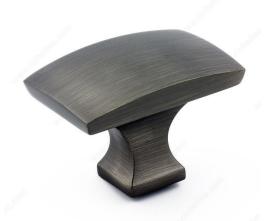

## **Transitional Metal Knob - 7654**

Product # BP76544143

Finish Antique Nickel

### DESCRIPTION

This transitional knob will add flair and style to your kitchen or bathroom décor. Its attractive rectangular design makes this knob a classic.

### **TECHNICAL SPECIFICATIONS**

| Product #                       | BP76544143              |
|---------------------------------|-------------------------|
| Pulls and Knobs Style           | Transitional            |
| Material                        | Zamak                   |
| Length - Overall Dimensions     | 1 23/32 in*             |
| Width - Overall Dimensions      | 1 3/16 in*              |
| Screw/Nail                      | 8/32 in (Included)      |
| Color Group                     | Gray and Chrome Group   |
| Finish Number                   | 143                     |
| Suggested Price                 | From \$10.00 to \$15.00 |
| Projection - Overall Dimensions | 1 1/4 in*               |