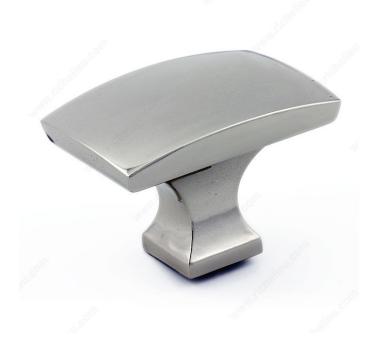

Finish Polished Nickel

## DESCRIPTION

This transitional knob will add flair and style to your kitchen or bathroom décor. Its attractive rectangular design makes this knob a classic.

## **TECHNICAL SPECIFICATIONS**

| Product #                       | BP76544180              |
|---------------------------------|-------------------------|
| Pulls and Knobs Style           | Transitional            |
| Material                        | Zamak                   |
| Length - Overall Dimensions     | 1 23/32 in*             |
| Width - Overall Dimensions      | 1 3/16 in*              |
| Screw/Nail                      | 8/32 in (Included)      |
| Color Group                     | Gray and Chrome Group   |
| Finish Number                   | 180                     |
| Suggested Price                 | From \$10.00 to \$15.00 |
| Projection - Overall Dimensions | 1 1/4 in*               |