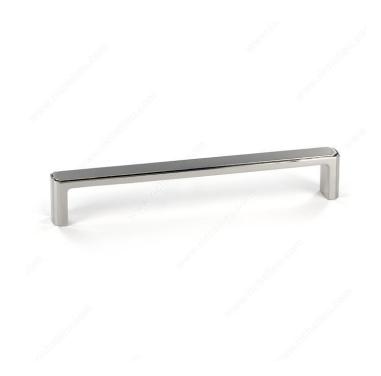

## **Transitional Metal Pull - 770**

**Product #** BP770192180

Center to Center 7 9/16 in\*

Finish Polished Nickel

Length - Overall Dimensions 8 1/32 in\*

#### DESCRIPTION

Transitional rectangular Richelieu pull. Beveled edges lend it discreet charm which is perfect for an elegant kitchen or bathroom décor.

### **TECHNICAL SPECIFICATIONS**

| Product #                       | BP770192180             |
|---------------------------------|-------------------------|
| Pulls and Knobs Style           | Transitional            |
| Material                        | Zamak                   |
| Complete Collection by Model    | All Collections, 770    |
| Width - Overall Dimensions      | 25/32 in*               |
| Screw/Nail                      | 8/32 in (Included)      |
| Color Group                     | Gray and Chrome Group   |
| Finish Number                   | 180                     |
| Suggested Price                 | From \$20.00 to \$30.00 |
| Projection - Overall Dimensions | 1 1/4 in*               |