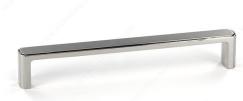

## **Transitional Metal Pull - 770**

**Product #** BP770192180

Center to Center 7 9/16 in\*

Finish Polished Nickel

Length - Overall Dimensions 8 1/32 in\*

#### DESCRIPTION

Transitional rectangular Richelieu pull. Beveled edges lend it discreet charm which is perfect for an elegant kitchen or bathroom décor.

### **TECHNICAL SPECIFICATIONS**

| Product #                       | BP770192180             |
|---------------------------------|-------------------------|
| Pulls and Knobs Style           | Transitional            |
| Material                        | Zamak                   |
| Complete Collection by Model    | All Collections, 770    |
| Width - Overall Dimensions      | 25/32 in*               |
| Screw/Nail                      | 8/32 in (Included)      |
| Color Group                     | Gray and Chrome Group   |
| Finish Number                   | 180                     |
| Suggested Price                 | From \$20.00 to \$30.00 |
| Projection - Overall Dimensions | 1 1/4 in*               |