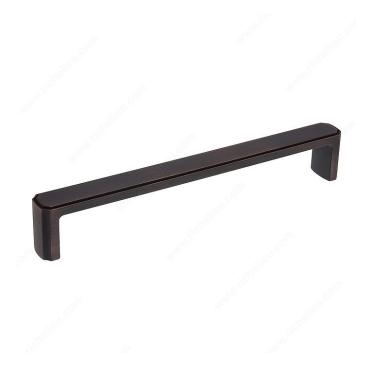

#### **Transitional Metal Pull - 770**

Product # BP770192BORB

Center to Center 7 9/16 in\*

Finish Brushed Oil-Rubbed Bronze

Length - Overall Dimensions 8 1/32 in\*

## **DESCRIPTION**

Transitional rectangular Richelieu pull. Beveled edges lend it discreet charm which is perfect for an elegant kitchen or bathroom décor.

### **TECHNICAL SPECIFICATIONS**

| Product #                       | BP770192BORB            |
|---------------------------------|-------------------------|
| Pulls and Knobs Style           | Transitional            |
| Material                        | Zamak                   |
| Complete Collection by Model    | All Collections, 770    |
| Width - Overall Dimensions      | 25/32 in*               |
| Screw/Nail                      | 8/32 in (Included)      |
| Color Group                     | Brown and Bronze Group  |
| Finish Number                   | BORB                    |
| Suggested Price                 | From \$20.00 to \$30.00 |
| Projection - Overall Dimensions | 1 1/4 in*               |