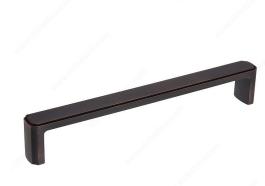

#### **Transitional Metal Pull - 770**

Product # BP770192BORB

Center to Center 7 9/16 in\*

Finish Brushed Oil-Rubbed Bronze

Length - Overall Dimensions 8 1/32 in\*

## **DESCRIPTION**

Transitional rectangular Richelieu pull. Beveled edges lend it discreet charm which is perfect for an elegant kitchen or bathroom décor.

### **TECHNICAL SPECIFICATIONS**

| Product #                       | BP770192BORB            |
|---------------------------------|-------------------------|
| Pulls and Knobs Style           | Transitional            |
| Material                        | Zamak                   |
| Complete Collection by Model    | All Collections, 770    |
| Width - Overall Dimensions      | 25/32 in*               |
| Screw/Nail                      | 8/32 in (Included)      |
| Color Group                     | Brown and Bronze Group  |
| Finish Number                   | BORB                    |
| Suggested Price                 | From \$20.00 to \$30.00 |
| Projection - Overall Dimensions | 1 1/4 in*               |