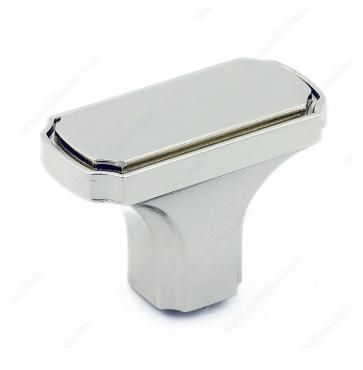

## **Transitional Metal knob - 77043**

**Product #** BP77043180

Finish Polished Nickel

#### **DESCRIPTION**

Transitional rectangular knob by Richelieu. Discreet edge and corner details lend a touch of elegance to your kitchen and bathroom furniture and cabinets.

## **TECHNICAL SPECIFICATIONS**

| Product #                       | BP77043180              |
|---------------------------------|-------------------------|
| Pulls and Knobs Style           | Transitional            |
| Material                        | Zamak                   |
| Length - Overall Dimensions     | 1 11/16 in*             |
| Width - Overall Dimensions      | 27/32 in*               |
| Screw/Nail                      | 8/32 in (Included)      |
| Color Group                     | Gray and Chrome Group   |
| Finish Number                   | 180                     |
| Suggested Price                 | From \$10.00 to \$15.00 |
| Projection - Overall Dimensions | 1 3/16 in*              |