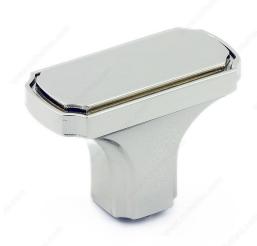

## **Transitional Metal knob - 77043**

**Product #** BP77043180

Finish Polished Nickel

#### **DESCRIPTION**

Transitional rectangular knob by Richelieu. Discreet edge and corner details lend a touch of elegance to your kitchen and bathroom furniture and cabinets.

## **TECHNICAL SPECIFICATIONS**

| Product #                       | BP77043180              |
|---------------------------------|-------------------------|
| Pulls and Knobs Style           | Transitional            |
| Material                        | Zamak                   |
| Length - Overall Dimensions     | 1 11/16 in*             |
| Width - Overall Dimensions      | 27/32 in*               |
| Screw/Nail                      | 8/32 in (Included)      |
| Color Group                     | Gray and Chrome Group   |
| Finish Number                   | 180                     |
| Suggested Price                 | From \$10.00 to \$15.00 |
| Projection - Overall Dimensions | 1 3/16 in*              |