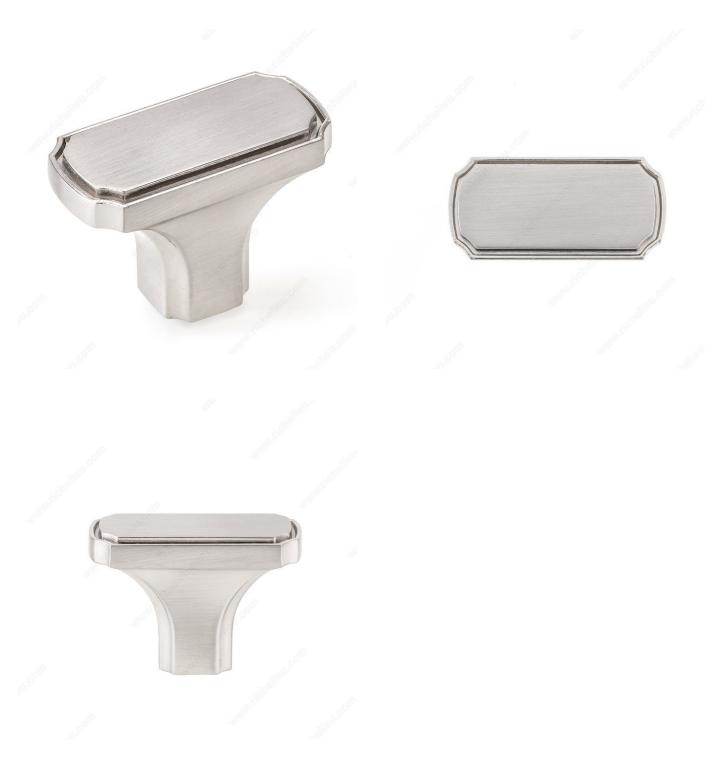

#### **DESCRIPTION**

Transitional rectangular knob by Richelieu. Discreet edge and corner details lend a touch of elegance to your kitchen and bathroom furniture and cabinets.

## **TECHNICAL SPECIFICATIONS**

| Product #                       | BP77043195              |
|---------------------------------|-------------------------|
| Pulls and Knobs Style           | Transitional            |
| Material                        | Zamak                   |
| Length - Overall Dimensions     | 1 11/16 in*             |
| Width - Overall Dimensions      | 27/32 in*               |
| Screw/Nail                      | 8/32 in (Included)      |
| Color Group                     | Gray and Chrome Group   |
| Finish Number                   | 195                     |
| Suggested Price                 | From \$10.00 to \$15.00 |
| Projection - Overall Dimensions | 1 3/16 in*              |