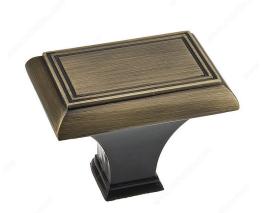

## **Traditional Metal Knob - 7753**

Product # BP77533AE

Finish Antique English

#### DESCRIPTION

Classic rectangular Richelieu knob. Elegant frame with beveled edges on a tapered base will make this a beautiful addition to your kitchen or bathroom.

### **TECHNICAL SPECIFICATIONS**

| Product #                       | BP77533AE                  |
|---------------------------------|----------------------------|
| Pulls and Knobs Style           | Traditional                |
| Material                        | Zamak                      |
| Complete Collection by Model    | All Collections, 7753/7759 |
| Length - Overall Dimensions     | 1 11/16 in*                |
| Width - Overall Dimensions      | 1 3/32 in*                 |
| Screw/Nail                      | 8/32 in (Included)         |
| Color Group                     | Yellow and Brass Group     |
| Model                           | Classic                    |
| Finish Number                   | AE                         |
| Suggested Price                 | From \$10.00 to \$15.00    |
| Projection - Overall Dimensions | 1 5/16 in*                 |