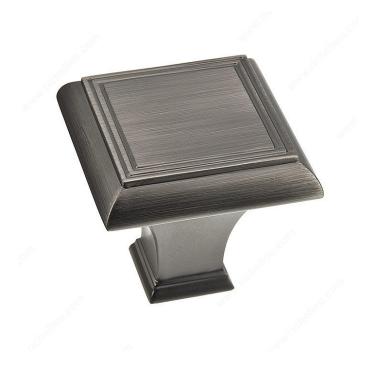

## **Traditional Metal Knob - 7753**

**Product #** BP77535143

Finish Antique Nickel

## **DESCRIPTION**

Classic rectangular Richelieu knob. Elegant frame with beveled edges on a tapered base will make this a beautiful addition to your kitchen or bathroom.

# **TECHNICAL SPECIFICATIONS**

| Product #                       | BP77535143                 |
|---------------------------------|----------------------------|
| Pulls and Knobs Style           | Traditional                |
| Material                        | Zamak                      |
| Complete Collection by Model    | All Collections, 7753/7759 |
| Length - Overall Dimensions     | 1 3/8 in*                  |
| Width - Overall Dimensions      | 1 3/8 in*                  |
| Screw/Nail                      | 8/32 in (Included)         |
| Color Group                     | Gray and Chrome Group      |
| Model                           | Classic                    |
| Finish Number                   | 143                        |
| Suggested Price                 | From \$10.00 to \$15.00    |
| Projection - Overall Dimensions | 1 5/16 in*                 |