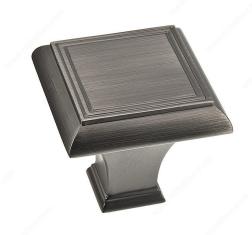

## **Traditional Metal Knob - 7753**

**Product #** BP77535143

Finish Antique Nickel

## **DESCRIPTION**

Classic rectangular Richelieu knob. Elegant frame with beveled edges on a tapered base will make this a beautiful addition to your kitchen or bathroom.

# **TECHNICAL SPECIFICATIONS**

| Product #                       | BP77535143                 |
|---------------------------------|----------------------------|
| Pulls and Knobs Style           | Traditional                |
| Material                        | Zamak                      |
| Complete Collection by Model    | All Collections, 7753/7759 |
| Length - Overall Dimensions     | 1 3/8 in*                  |
| Width - Overall Dimensions      | 1 3/8 in*                  |
| Screw/Nail                      | 8/32 in (Included)         |
| Color Group                     | Gray and Chrome Group      |
| Model                           | Classic                    |
| Finish Number                   | 143                        |
| Suggested Price                 | From \$10.00 to \$15.00    |
| Projection - Overall Dimensions | 1 5/16 in*                 |