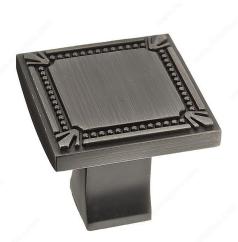

## **Traditional Metal Knob - 7803**

Product # BP78035143

Finish Antique Nickel

#### DESCRIPTION

This classic square-shaped knob by Richelieu will liven up the look of your furniture and cabinets. The dotted details make a subtle design that will compliment any style.

### **TECHNICAL SPECIFICATIONS**

| Product #                       | BP78035143                 |
|---------------------------------|----------------------------|
| Pulls and Knobs Style           | Traditional                |
| Material                        | Zamak                      |
| Complete Collection by Model    | All Collections, 7803/7809 |
| Length - Overall Dimensions     | 1 3/8 in*                  |
| Width - Overall Dimensions      | 1 3/8 in*                  |
| Screw/Nail                      | 8/32 in (Included)         |
| Color Group                     | Gray and Chrome Group      |
| Model                           | Classic                    |
| Finish Number                   | 143                        |
| Suggested Price                 | From \$10.00 to \$15.00    |
| Projection - Overall Dimensions | 1 5/16 in*                 |