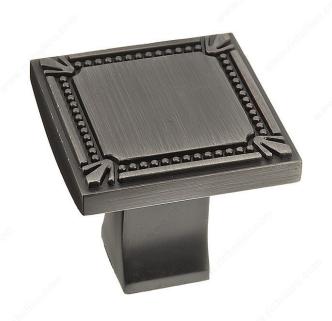

## **Traditional Metal Knob - 7803**

Product # BP78035143

Finish Antique Nickel

#### DESCRIPTION

This classic square-shaped knob by Richelieu will liven up the look of your furniture and cabinets. The dotted details make a subtle design that will compliment any style.

### **TECHNICAL SPECIFICATIONS**

| Product #                       | BP78035143                 |
|---------------------------------|----------------------------|
| Pulls and Knobs Style           | Traditional                |
| Material                        | Zamak                      |
| Complete Collection by Model    | All Collections, 7803/7809 |
| Length - Overall Dimensions     | 1 3/8 in*                  |
| Width - Overall Dimensions      | 1 3/8 in*                  |
| Screw/Nail                      | 8/32 in (Included)         |
| Color Group                     | Gray and Chrome Group      |
| Model                           | Classic                    |
| Finish Number                   | 143                        |
| Suggested Price                 | From \$10.00 to \$15.00    |
| Projection - Overall Dimensions | 1 5/16 in*                 |