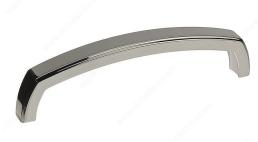

### DESCRIPTION

Transitional arched pull with rounded edges and rounded ends by Richelieu. This chunky pull gives kitchen and bathroom cabinets a very solid look and feel.

### **TECHNICAL SPECIFICATIONS**

| Product #                       | BP785128180               |
|---------------------------------|---------------------------|
| Pulls and Knobs Style           | Transitional              |
| Material                        | Zamak                     |
| Complete Collection by Model    | All Collections, 785/7853 |
| Screw/Nail                      | 8/32 in (Included)        |
| Color Group                     | Gray and Chrome Group     |
| Finish Number                   | 180                       |
| Suggested Price                 | From \$20.00 to \$30.00   |
| Projection - Overall Dimensions | 1 3/8 in*                 |