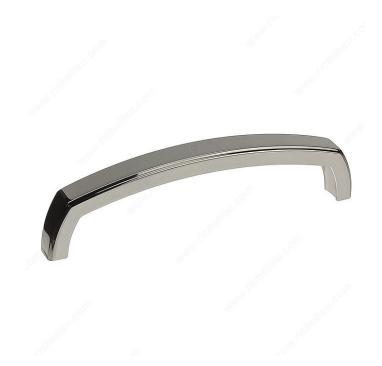

### DESCRIPTION

Transitional arched pull with rounded edges and rounded ends by Richelieu. This chunky pull gives kitchen and bathroom cabinets a very solid look and feel.

### **TECHNICAL SPECIFICATIONS**

| Product #                       | BP785128180               |
|---------------------------------|---------------------------|
| Pulls and Knobs Style           | Transitional              |
| Material                        | Zamak                     |
| Complete Collection by Model    | All Collections, 785/7853 |
| Screw/Nail                      | 8/32 in (Included)        |
| Color Group                     | Gray and Chrome Group     |
| Finish Number                   | 180                       |
| Suggested Price                 | From \$20.00 to \$30.00   |
| Projection - Overall Dimensions | 1 3/8 in*                 |