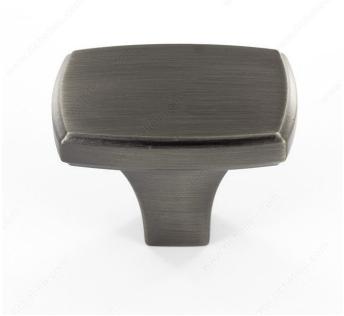

## **Transitional Metal Knob - 78532**

**Product #** BP78532143

Finish Antique Nickel

#### **DESCRIPTION**

Transitional rectangular-shaped knob by Richelieu. Its simple discreet shape and smooth surface will enhance your furniture and décor.

## **TECHNICAL SPECIFICATIONS**

| Product #                       | BP78532143                |
|---------------------------------|---------------------------|
| Pulls and Knobs Style           | Transitional              |
| Material                        | Zamak                     |
| Complete Collection by Model    | All Collections, 785/7853 |
| Length - Overall Dimensions     | 1 11/16 in*               |
| Width - Overall Dimensions      | 1 3/32 in*                |
| Screw/Nail                      | 8/32 in (Included)        |
| Color Group                     | Gray and Chrome Group     |
| Finish Number                   | 143                       |
| Suggested Price                 | From \$10.00 to \$15.00   |
| Projection - Overall Dimensions | 1 5/16 in*                |