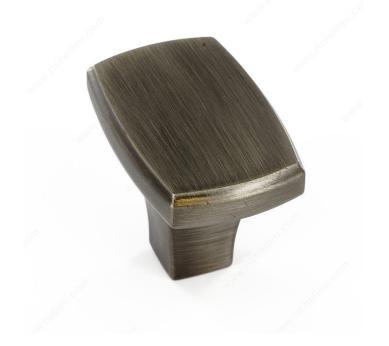

## **Transitional Metal Knob - 78532**

**Product #** BP78532143

Finish Antique Nickel

#### **DESCRIPTION**

Transitional rectangular-shaped knob by Richelieu. Its simple discreet shape and smooth surface will enhance your furniture and décor.

## **TECHNICAL SPECIFICATIONS**

| Product #                       | BP78532143                |
|---------------------------------|---------------------------|
| Pulls and Knobs Style           | Transitional              |
| Material                        | Zamak                     |
| Complete Collection by Model    | All Collections, 785/7853 |
| Length - Overall Dimensions     | 1 11/16 in*               |
| Width - Overall Dimensions      | 1 3/32 in*                |
| Screw/Nail                      | 8/32 in (Included)        |
| Color Group                     | Gray and Chrome Group     |
| Finish Number                   | 143                       |
| Suggested Price                 | From \$10.00 to \$15.00   |
| Projection - Overall Dimensions | 1 5/16 in*                |