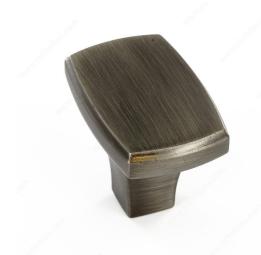

## **Transitional Metal Knob - 78532**

**Product #** BP78532143

Finish Antique Nickel

#### **DESCRIPTION**

Transitional rectangular-shaped knob by Richelieu. Its simple discreet shape and smooth surface will enhance your furniture and décor.

## **TECHNICAL SPECIFICATIONS**

| Product #                       | BP78532143                |
|---------------------------------|---------------------------|
| Pulls and Knobs Style           | Transitional              |
| Material                        | Zamak                     |
| Complete Collection by Model    | All Collections, 785/7853 |
| Length - Overall Dimensions     | 1 11/16 in*               |
| Width - Overall Dimensions      | 1 3/32 in*                |
| Screw/Nail                      | 8/32 in (Included)        |
| Color Group                     | Gray and Chrome Group     |
| Finish Number                   | 143                       |
| Suggested Price                 | From \$10.00 to \$15.00   |
| Projection - Overall Dimensions | 1 5/16 in*                |