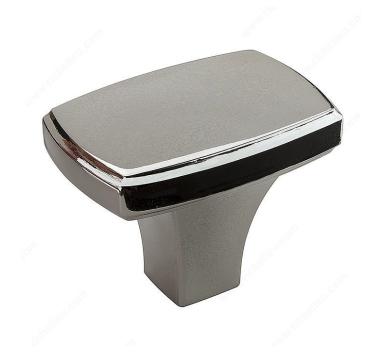

## **Transitional Metal Knob - 78532**

Product # BP78532180

Finish Polished Nickel

#### DESCRIPTION

Transitional rectangular-shaped knob by Richelieu. Its simple discreet shape and smooth surface will enhance your furniture and décor.

### **TECHNICAL SPECIFICATIONS**

| Product #                       | BP78532180                |
|---------------------------------|---------------------------|
| Pulls and Knobs Style           | Transitional              |
| Material                        | Zamak                     |
| Complete Collection by Model    | All Collections, 785/7853 |
| Length - Overall Dimensions     | 1 11/16 in*               |
| Width - Overall Dimensions      | 1 3/32 in*                |
| Screw/Nail                      | 8/32 in (Included)        |
| Color Group                     | Gray and Chrome Group     |
| Finish Number                   | 180                       |
| Suggested Price                 | From \$10.00 to \$15.00   |
| Projection - Overall Dimensions | 1 5/16 in*                |