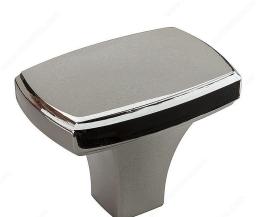

## **Transitional Metal Knob - 78532**

Product # BP78532180

Finish Polished Nickel

#### DESCRIPTION

Transitional rectangular-shaped knob by Richelieu. Its simple discreet shape and smooth surface will enhance your furniture and décor.

### **TECHNICAL SPECIFICATIONS**

| Product #                       | BP78532180                |
|---------------------------------|---------------------------|
| Pulls and Knobs Style           | Transitional              |
| Material                        | Zamak                     |
| Complete Collection by Model    | All Collections, 785/7853 |
| Length - Overall Dimensions     | 1 11/16 in*               |
| Width - Overall Dimensions      | 1 3/32 in*                |
| Screw/Nail                      | 8/32 in (Included)        |
| Color Group                     | Gray and Chrome Group     |
| Finish Number                   | 180                       |
| Suggested Price                 | From \$10.00 to \$15.00   |
| Projection - Overall Dimensions | 1 5/16 in*                |