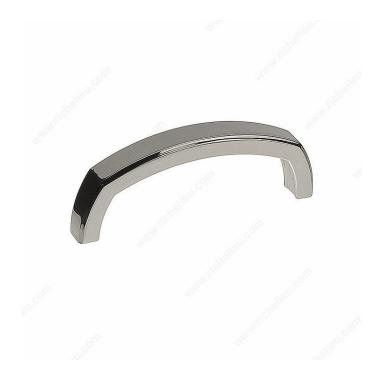

## **Transitional Metal Pull - 785**

**Product #** BP78576180

Center to Center 3 in

Finish Polished Nickel

**Length - Overall Dimensions** 3 9/32 in\*

Width - Overall Dimensions 15/32 in\*

### **DESCRIPTION**

Transitional arched pull with rounded edges and rounded ends by Richelieu. This chunky pull gives kitchen and bathroom cabinets a very solid look and feel.

### **TECHNICAL SPECIFICATIONS**

| Product #                       | BP78576180                |
|---------------------------------|---------------------------|
| Pulls and Knobs Style           | Transitional              |
| Material                        | Zamak                     |
| Complete Collection by Model    | All Collections, 785/7853 |
| Screw/Nail                      | 8/32 in (Included)        |
| Color Group                     | Gray and Chrome Group     |
| Finish Number                   | 180                       |
| Suggested Price                 | From \$5.00 to \$10.00    |
| Projection - Overall Dimensions | 1 3/16 in*                |