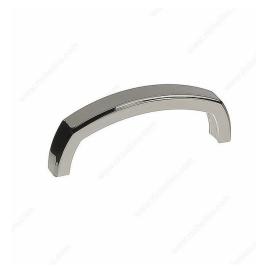

## **Transitional Metal Pull - 785**

**Product #** BP78576180

Center to Center 3 in

Finish Polished Nickel

**Length - Overall Dimensions** 3 9/32 in\*

Width - Overall Dimensions 15/32 in\*

### **DESCRIPTION**

Transitional arched pull with rounded edges and rounded ends by Richelieu. This chunky pull gives kitchen and bathroom cabinets a very solid look and feel.

### **TECHNICAL SPECIFICATIONS**

| Product #                       | BP78576180                |
|---------------------------------|---------------------------|
| Pulls and Knobs Style           | Transitional              |
| Material                        | Zamak                     |
| Complete Collection by Model    | All Collections, 785/7853 |
| Screw/Nail                      | 8/32 in (Included)        |
| Color Group                     | Gray and Chrome Group     |
| Finish Number                   | 180                       |
| Suggested Price                 | From \$5.00 to \$10.00    |
| Projection - Overall Dimensions | 1 3/16 in*                |