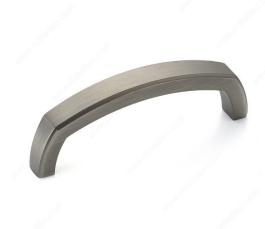

## **Transitional Metal Pull - 785**

**Product #** BP78596143

Center to Center 3 25/32 in\*

Finish Antique Nickel

**Length - Overall Dimensions** 4 3/32 in\*

Width - Overall Dimensions 19/32 in\*

### **DESCRIPTION**

Transitional arched pull with rounded edges and rounded ends by Richelieu. This chunky pull gives kitchen and bathroom cabinets a very solid look and feel.

### **TECHNICAL SPECIFICATIONS**

| Product #                       | BP78596143                |
|---------------------------------|---------------------------|
| Pulls and Knobs Style           | Transitional              |
| Material                        | Zamak                     |
| Complete Collection by Model    | All Collections, 785/7853 |
| Screw/Nail                      | 8/32 in (Included)        |
| Color Group                     | Gray and Chrome Group     |
| Finish Number                   | 143                       |
| Suggested Price                 | From \$15.00 to \$20.00   |
| Projection - Overall Dimensions | 1 3/8 in*                 |