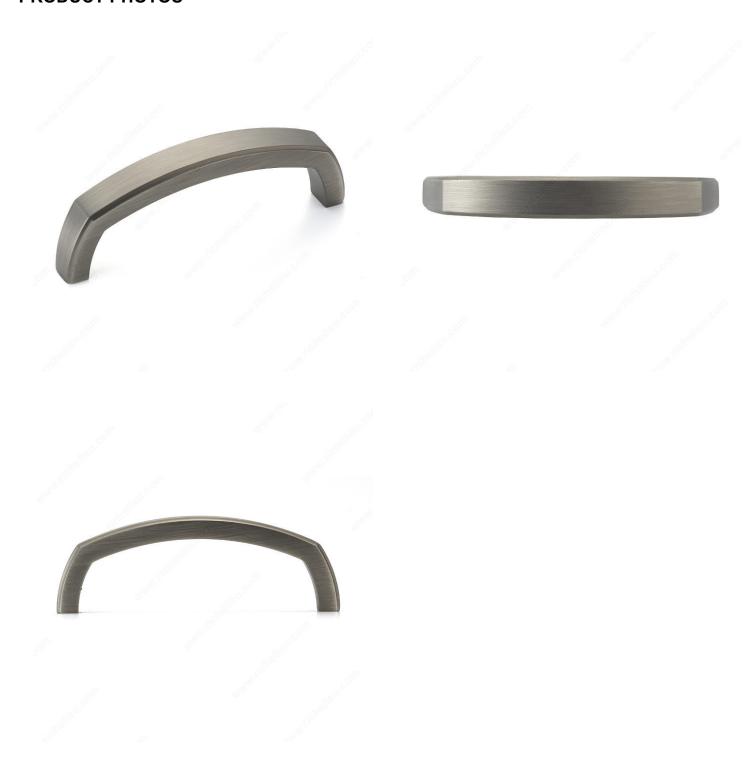

# PRODUCT PHOTOS

### **DESCRIPTION**

Transitional arched pull with rounded edges and rounded ends by Richelieu. This chunky pull gives kitchen and bathroom cabinets a very solid look and feel.

### **TECHNICAL SPECIFICATIONS**

| Product #                       | BP78596143                |
|---------------------------------|---------------------------|
| Pulls and Knobs Style           | Transitional              |
| Material                        | Zamak                     |
| Complete Collection by Model    | All Collections, 785/7853 |
| Screw/Nail                      | 8/32 in (Included)        |
| Color Group                     | Gray and Chrome Group     |
| Finish Number                   | 143                       |
| Suggested Price                 | From \$15.00 to \$20.00   |
| Projection - Overall Dimensions | 1 3/8 in*                 |