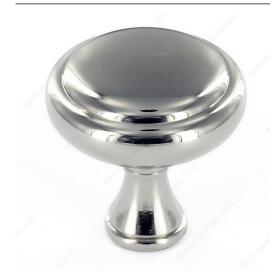

## **Traditional Metal Knob - 7903**

Product # BP79032180

Finish Polished Nickel

### **DESCRIPTION**

Classic mushroom knob by Richelieu. Subtle detailing of knob and shaft provide a nice accent to classic kitchen and bathroom furniture and décor.

# **TECHNICAL SPECIFICATIONS**

| Product #                       | BP79032180             |
|---------------------------------|------------------------|
| 1 Todact #                      | D1 7 3 6 3 2 1 6 6     |
| Pulls and Knobs Style           | Traditional            |
| Diameter - Overall Dimensions   | 1 1/4 in*              |
| Material                        | Zamak                  |
| Base Diameter                   | 17/32 in*              |
| Screw/Nail                      | 8/32 in (Included)     |
| Color Group                     | Gray and Chrome Group  |
| Model                           | Classic                |
| Finish Number                   | 180                    |
| Suggested Price                 | From \$5.00 to \$10.00 |
| Projection - Overall Dimensions | 1 9/32 in*             |