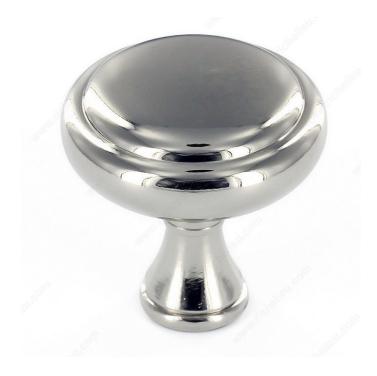

| 17/32 in*              |
| Screw/Nail                      | 8/32 in (Included)     |
| Color Group                     | Gray and Chrome Group  |
| Model                           | Classic                |
| Finish Number                   | 180                    |
| Suggested Price                 | From \$5.00 to \$10.00 |
| Projection - Overall Dimensions | 1 9/32 in*             |

#### **Disclaimer**

Measures shown with an asterisk (\*) have been converted as per your preference. These are not the official measures. To view the measures specified by the manufacturer, <u>click here</u>.

## **DISCLAIMER**

DISCLAIMER Although our black finish is achieved through a rigorous process, it may show signs of normal usage faster than other finishes.



# PRODUCT PHOTOS