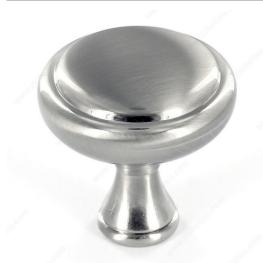

## **Traditional Metal Knob - 7903**

Product # BP79032195

Finish Brushed Nickel

### DESCRIPTION

Classic mushroom knob by Richelieu. Subtle detailing of knob and shaft provide a nice accent to classic kitchen and bathroom furniture and décor.

### **TECHNICAL SPECIFICATIONS**

| Product #                       | BP79032195             |
|---------------------------------|------------------------|
| Pulls and Knobs Style           | Traditional            |
| Diameter - Overall Dimensions   | 1 1/4 in*              |
| Material                        | Zamak                  |
| Base Diameter                   | 17/32 in*              |
| Screw/Nail                      | 8/32 in (Included)     |
| Color Group                     | Gray and Chrome Group  |
| Model                           | Classic                |
| Finish Number                   | 195                    |
| Suggested Price                 | From \$5.00 to \$10.00 |
| Projection - Overall Dimensions | 1 9/32 in*             |