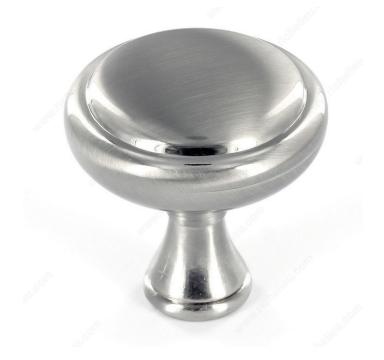

## **Traditional Metal Knob - 7903**

Product # BP79032195

Finish Brushed Nickel

### DESCRIPTION

Classic mushroom knob by Richelieu. Subtle detailing of knob and shaft provide a nice accent to classic kitchen and bathroom furniture and décor.

### **TECHNICAL SPECIFICATIONS**

| Product #                       | BP79032195             |
|---------------------------------|------------------------|
| Pulls and Knobs Style           | Traditional            |
| Diameter - Overall Dimensions   | 1 1/4 in*              |
| Material                        | Zamak                  |
| Base Diameter                   | 17/32 in*              |
| Screw/Nail                      | 8/32 in (Included)     |
| Color Group                     | Gray and Chrome Group  |
| Model                           | Classic                |
| Finish Number                   | 195                    |
| Suggested Price                 | From \$5.00 to \$10.00 |
| Projection - Overall Dimensions | 1 9/32 in*             |