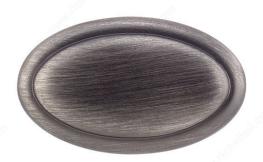

## **Traditional Metal Knob - 7904**

Product # BP79040143

Finish Antique Nickel

## **DESCRIPTION**

Classic oval knob by Richelieu. Subtle detailing of knob and shaft provide a nice accent to classic kitchen and bathroom furniture and décor.

# **TECHNICAL SPECIFICATIONS**

| Product #                       | BP79040143             |
|---------------------------------|------------------------|
| Pulls and Knobs Style           | Traditional            |
| Material                        | Zamak                  |
| Length - Overall Dimensions     | 1 9/16 in*             |
| Width - Overall Dimensions      | 15/16 in*              |
| Screw/Nail                      | 8/32 in (Included)     |
| Color Group                     | Gray and Chrome Group  |
| Model                           | Classic                |
| Finish Number                   | 143                    |
| Suggested Price                 | From \$5.00 to \$10.00 |
| Projection - Overall Dimensions | 1 5/16 in*             |