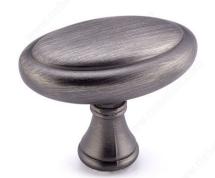

## **Traditional Metal Knob - 7904**

Product # BP79040143

Finish Antique Nickel

## **DESCRIPTION**

Classic oval knob by Richelieu. Subtle detailing of knob and shaft provide a nice accent to classic kitchen and bathroom furniture and décor.

# **TECHNICAL SPECIFICATIONS**

| Product #                       | BP79040143             |
|---------------------------------|------------------------|
| Pulls and Knobs Style           | Traditional            |
| Material                        | Zamak                  |
| Length - Overall Dimensions     | 1 9/16 in*             |
| Width - Overall Dimensions      | 15/16 in*              |
| Screw/Nail                      | 8/32 in (Included)     |
| Color Group                     | Gray and Chrome Group  |
| Model                           | Classic                |
| Finish Number                   | 143                    |
| Suggested Price                 | From \$5.00 to \$10.00 |
| Projection - Overall Dimensions | 1 5/16 in*             |