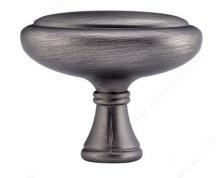

## **Traditional Metal Knob - 7904**

Product # BP79040143

Finish Antique Nickel

## **DESCRIPTION**

Classic oval knob by Richelieu. Subtle detailing of knob and shaft provide a nice accent to classic kitchen and bathroom furniture and décor.

# **TECHNICAL SPECIFICATIONS**

| Product #                       | BP79040143             |
|---------------------------------|------------------------|
| Pulls and Knobs Style           | Traditional            |
| Material                        | Zamak                  |
| Length - Overall Dimensions     | 1 9/16 in*             |
| Width - Overall Dimensions      | 15/16 in*              |
| Screw/Nail                      | 8/32 in (Included)     |
| Color Group                     | Gray and Chrome Group  |
| Model                           | Classic                |
| Finish Number                   | 143                    |
| Suggested Price                 | From \$5.00 to \$10.00 |
| Projection - Overall Dimensions | 1 5/16 in*             |