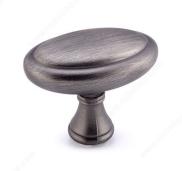

## **Traditional Metal Knob - 7904**

Product # BP79040143

Finish Antique Nickel

## **DESCRIPTION**

Classic oval knob by Richelieu. Subtle detailing of knob and shaft provide a nice accent to classic kitchen and bathroom furniture and décor.

# **TECHNICAL SPECIFICATIONS**

| Product #                       | BP79040143             |
|---------------------------------|------------------------|
| Pulls and Knobs Style           | Traditional            |
| Material                        | Zamak                  |
| Length - Overall Dimensions     | 1 9/16 in*             |
| Width - Overall Dimensions      | 15/16 in*              |
| Screw/Nail                      | 8/32 in (Included)     |
| Color Group                     | Gray and Chrome Group  |
| Model                           | Classic                |
| Finish Number                   | 143                    |
| Suggested Price                 | From \$5.00 to \$10.00 |
| Projection - Overall Dimensions | 1 5/16 in*             |