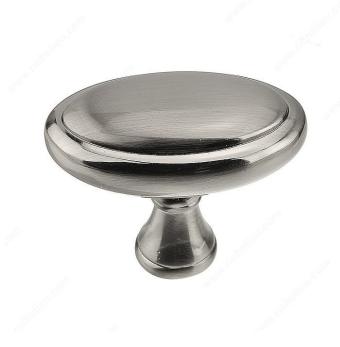

# **Traditional Metal Knob - 7904**

Product # BP79040195

Finish Brushed Nickel

## **DESCRIPTION**

Classic oval knob by Richelieu. Subtle detailing of knob and shaft provide a nice accent to classic kitchen and bathroom furniture and décor.

# **TECHNICAL SPECIFICATIONS**

| Product #                       | BP79040195             |
|---------------------------------|------------------------|
| Pulls and Knobs Style           | Traditional            |
| Material                        | Zamak                  |
| Length - Overall Dimensions     | 1 9/16 in*             |
| Width - Overall Dimensions      | 15/16 in*              |
| Screw/Nail                      | 8/32 in (Included)     |
| Color Group                     | Gray and Chrome Group  |
| Model                           | Classic                |
| Finish Number                   | 195                    |
| Suggested Price                 | From \$5.00 to \$10.00 |
| Projection - Overall Dimensions | 1 5/16 in*             |