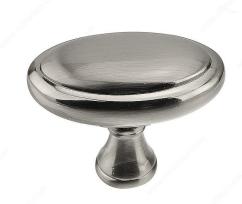

# **Traditional Metal Knob - 7904**

Product # BP79040195

Finish Brushed Nickel

## **DESCRIPTION**

Classic oval knob by Richelieu. Subtle detailing of knob and shaft provide a nice accent to classic kitchen and bathroom furniture and décor.

# **TECHNICAL SPECIFICATIONS**

| Product #                       | BP79040195             |
|---------------------------------|------------------------|
| Pulls and Knobs Style           | Traditional            |
| Material                        | Zamak                  |
| Length - Overall Dimensions     | 1 9/16 in*             |
| Width - Overall Dimensions      | 15/16 in*              |
| Screw/Nail                      | 8/32 in (Included)     |
| Color Group                     | Gray and Chrome Group  |
| Model                           | Classic                |
| Finish Number                   | 195                    |
| Suggested Price                 | From \$5.00 to \$10.00 |
| Projection - Overall Dimensions | 1 5/16 in*             |