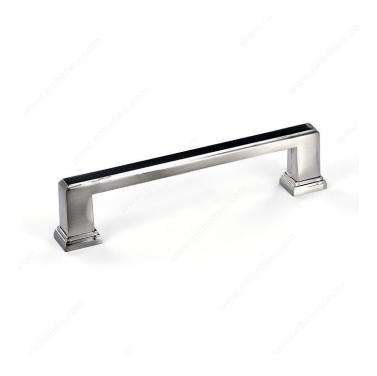

## **Transitional Metal Pull - 795**

**Product #** BP795128195

**Type** 

Center to Center 5 1/32 in\*

Finish Brushed Nickel

Length - Overall Dimensions 5 13/16 in\*

Width - Overall Dimensions 21/32 in\*

Screw/Nail 8/32 in (Included)

### **DESCRIPTION**

Modernize your kitchen and bathroom décor with this transitional Richelieu pull. Its simple rectangular design is enhanced with ornamental detailing on the square base to provide a stylish look.

### **TECHNICAL SPECIFICATIONS**

| Product #                       | BP795128195             |
|---------------------------------|-------------------------|
| Pulls and Knobs Style           | Transitional            |
| Material                        | Zamak                   |
| Color Group                     | Gray and Chrome Group   |
| Finish Number                   | 195                     |
| Suggested Price                 | From \$10.00 to \$15.00 |
| Projection - Overall Dimensions | 1 3/8 in*               |