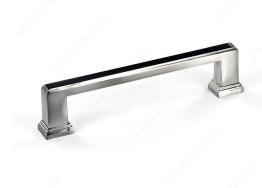

## **Transitional Metal Pull - 795**

**Product #** BP795128195

**Type** 

Center to Center 5 1/32 in\*

Finish Brushed Nickel

Length - Overall Dimensions 5 13/16 in\*

Width - Overall Dimensions 21/32 in\*

Screw/Nail 8/32 in (Included)

### **DESCRIPTION**

Modernize your kitchen and bathroom décor with this transitional Richelieu pull. Its simple rectangular design is enhanced with ornamental detailing on the square base to provide a stylish look.

### **TECHNICAL SPECIFICATIONS**

| Product #                       | BP795128195             |
|---------------------------------|-------------------------|
| Pulls and Knobs Style           | Transitional            |
| Material                        | Zamak                   |
| Color Group                     | Gray and Chrome Group   |
| Finish Number                   | 195                     |
| Suggested Price                 | From \$10.00 to \$15.00 |
| Projection - Overall Dimensions | 1 3/8 in*               |