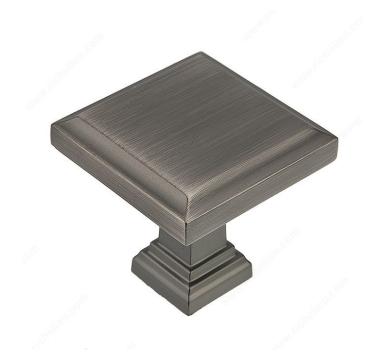

## **Transitional Metal Knob - 7953**

**Product #** BP79532143

Finish Antique Nickel

## DESCRIPTION

Transitional square knob by Richelieu. Beveled edge and distinctive base lend a touch of elegance to your kitchen and bathroom furniture and cabinets.

## **TECHNICAL SPECIFICATIONS**

| Product #                       | BP79532143             |
|---------------------------------|------------------------|
| Pulls and Knobs Style           | Transitional           |
| Material                        | Zamak                  |
| Length - Overall Dimensions     | 1 1/4 in*              |
| Width - Overall Dimensions      | 1 1/4 in*              |
| Screw/Nail                      | 8/32 in (Included)     |
| Color Group                     | Gray and Chrome Group  |
| Finish Number                   | 143                    |
| Suggested Price                 | From \$5.00 to \$10.00 |
| Projection - Overall Dimensions | 1 1/4 in*              |