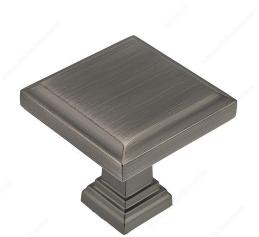

## **Transitional Metal Knob - 7953**

**Product #** BP79532143

Finish Antique Nickel

## DESCRIPTION

Transitional square knob by Richelieu. Beveled edge and distinctive base lend a touch of elegance to your kitchen and bathroom furniture and cabinets.

## **TECHNICAL SPECIFICATIONS**

| Product #                       | BP79532143             |
|---------------------------------|------------------------|
| Pulls and Knobs Style           | Transitional           |
| Material                        | Zamak                  |
| Length - Overall Dimensions     | 1 1/4 in*              |
| Width - Overall Dimensions      | 1 1/4 in*              |
| Screw/Nail                      | 8/32 in (Included)     |
| Color Group                     | Gray and Chrome Group  |
| Finish Number                   | 143                    |
| Suggested Price                 | From \$5.00 to \$10.00 |
| Projection - Overall Dimensions | 1 1/4 in*              |