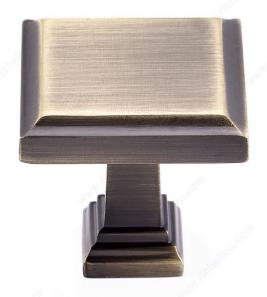

## **Transitional Metal Knob - 7953**

Product # BP79532AE

Finish Antique English

## **DESCRIPTION**

Transitional square knob by Richelieu. Beveled edge and distinctive base lend a touch of elegance to your kitchen and bathroom furniture and cabinets.

## **TECHNICAL SPECIFICATIONS**

| Product #                       | BP79532AE              |
|---------------------------------|------------------------|
| Pulls and Knobs Style           | Transitional           |
| Material                        | Zamak                  |
| Length - Overall Dimensions     | 1 1/4 in*              |
| Width - Overall Dimensions      | 1 1/4 in*              |
| Screw/Nail                      | 8/32 in (Included)     |
| Color Group                     | Yellow and Brass Group |
| Finish Number                   | AE                     |
| Suggested Price                 | From \$5.00 to \$10.00 |
| Projection - Overall Dimensions | 1 1/4 in*              |