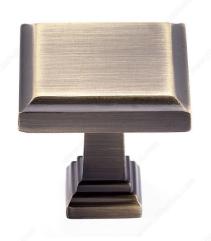

## **Transitional Metal Knob - 7953**

Product # BP79532AE

Finish Antique English

## **DESCRIPTION**

Transitional square knob by Richelieu. Beveled edge and distinctive base lend a touch of elegance to your kitchen and bathroom furniture and cabinets.

## **TECHNICAL SPECIFICATIONS**

| Product #                       | BP79532AE              |
|---------------------------------|------------------------|
| Pulls and Knobs Style           | Transitional           |
| Material                        | Zamak                  |
| Length - Overall Dimensions     | 1 1/4 in*              |
| Width - Overall Dimensions      | 1 1/4 in*              |
| Screw/Nail                      | 8/32 in (Included)     |
| Color Group                     | Yellow and Brass Group |
| Finish Number                   | AE                     |
| Suggested Price                 | From \$5.00 to \$10.00 |
| Projection - Overall Dimensions | 1 1/4 in*              |