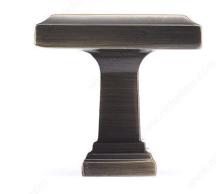

## **Transitional Metal Knob - 7953**

Product # BP79532AE

Finish Antique English

## **DESCRIPTION**

Transitional square knob by Richelieu. Beveled edge and distinctive base lend a touch of elegance to your kitchen and bathroom furniture and cabinets.

## **TECHNICAL SPECIFICATIONS**

| Product #                       | BP79532AE              |
|---------------------------------|------------------------|
| Pulls and Knobs Style           | Transitional           |
| Material                        | Zamak                  |
| Length - Overall Dimensions     | 1 1/4 in*              |
| Width - Overall Dimensions      | 1 1/4 in*              |
| Screw/Nail                      | 8/32 in (Included)     |
| Color Group                     | Yellow and Brass Group |
| Finish Number                   | AE                     |
| Suggested Price                 | From \$5.00 to \$10.00 |
| Projection - Overall Dimensions | 1 1/4 in*              |